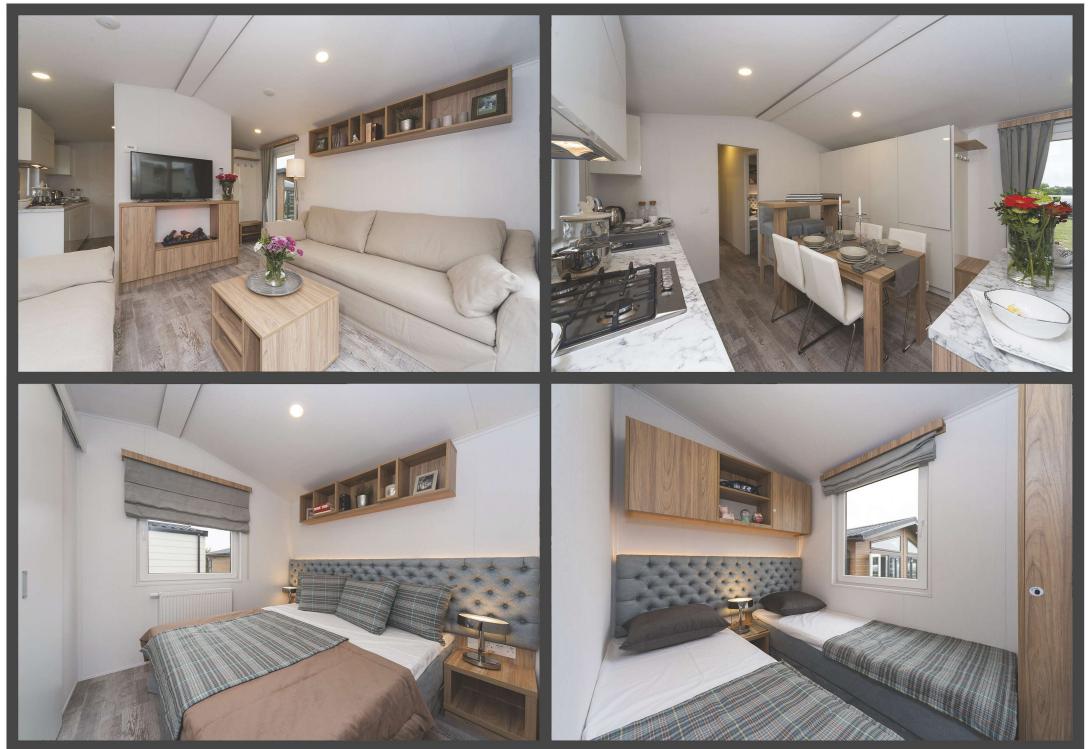

#### Bodensee Lodge

Elegant and polished in every detail with a great deal of care and craftsmanship put in to create. A very spacious salon will convince everyone who respects their free time and appreciates every moment for a pleasant rest. The functionality of the double Lodge is complemented by convenient and comfortable bathrooms having them all to yourself is a necessity and a pleasure to be reckoned with. You will also enjoy completely functional kitchen and cosy decor of bedrooms. Bodensee is a real home that doesn't require a complicated investment process.

# Bodensee Lodge-

- FRIDGE WITH FREEZER
- DISHWASHER WIDE (60CM)
- DISHWASHER NARROW (45CM)
- O WASHING MACHINE
- INDUCTION / GAS HOB
- OVEN

ELECTRIC BOILER
COMBI GAS BOILER
ELECTRIC FIRE
ANTENNA SOCKET
SOUND SYSTEM AND MP3 PLAYER
CLOTHES WARDROBE WITH SHELVES
CLOTHES WARDROBE WITH CLOTHES BAR