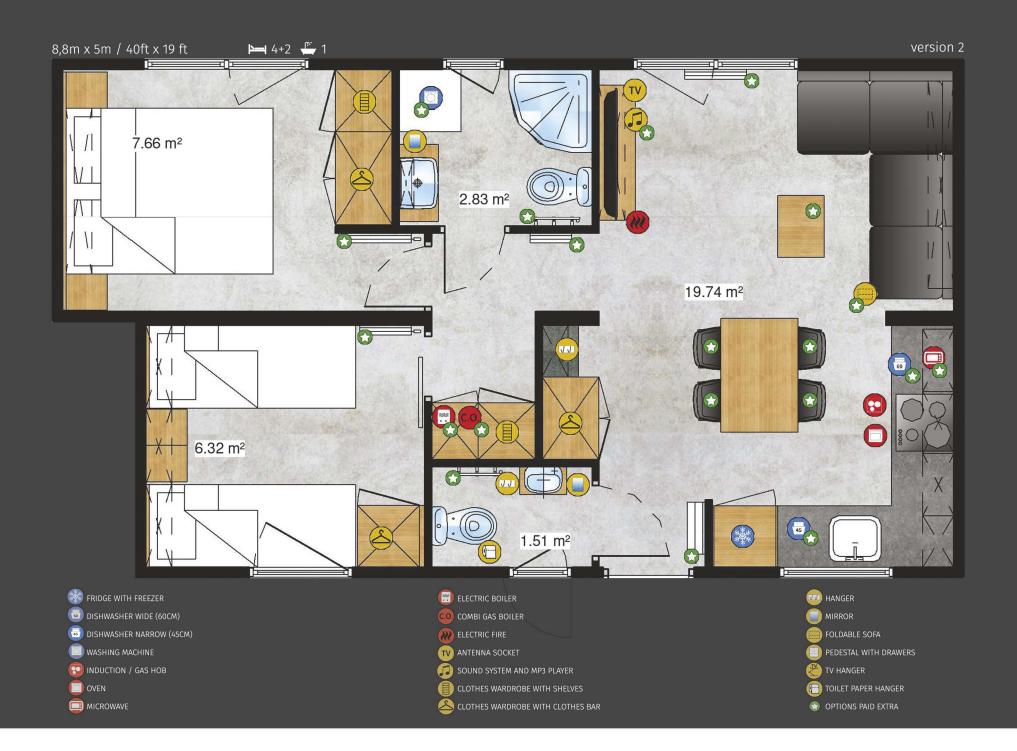

# Luxembourg Lodge -

Sheraton Lodge

The Sheraton Lodge model also has some nice curiosities. The master bedroom with its own bathroom and wardrobe is located on the opposite side of the house to the other two bedrooms that can be used by both: children and adults. For your greater comfort we have offered a second bathroom with a separate toilet there. A beautiful, bright living room located centrally will make time spent together more pleasant for every family.

### Sheraton Lodge

12m x 4m / 40ft x 13 ft

**) ----** 6+2 🐥 2

FRIDGE WITH FREEZER DISHWASHER WIDE (60CM) DISHWASHER NARROW (45CM) WASHING MACHINE INDUCTION / GAS HOB OVEN MICROWAVE ELECTRIC BOILER COMBI GAS BOILER ELECTRIC FIRE ANTENNA SOCKET 

 SOUND SYSTEM AND MP3 PLAYER

 CLOTHES WARDROBE WITH SHELVES

 CLOTHES WARDROBE WITH CLOTHES BAR

 HANGER

 HANGER

 FOLDABLE SOFA

 PEDESTAL WITH DRAWERS

 TV HANGER