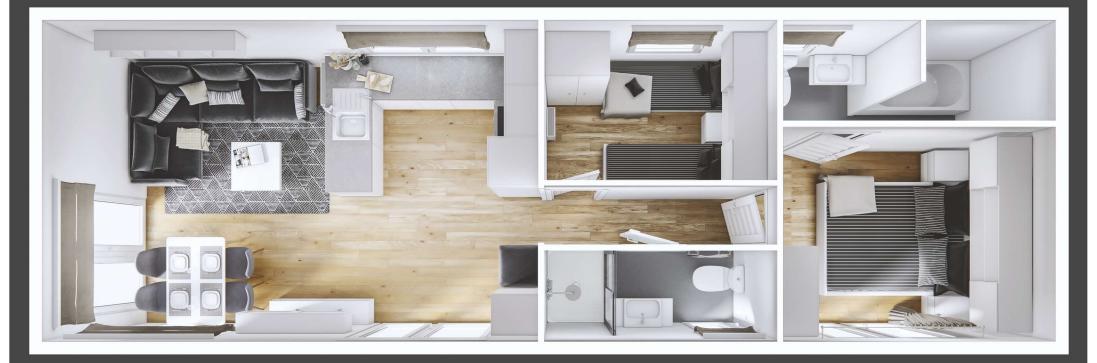

Jersey is a classic in a modern edition. It combines the best: minimalism, proven universal solutions and simplicity of implementation. The versatility of interior design will ensure comfort also for the most demanding lovers of relaxation in nature.

### —Jersey Lodge-

12m x 4m / 40ft x 13 ft

**Þ** 

| 😽 FRIDGE WITH FREEZER      | 50000 System and MP3 player       |
|----------------------------|-----------------------------------|
| 🐻 DISHWASHER WIDE (60CM)   | CLOTHES WARDROBE WITH SHELVES     |
| 💿 DISHWASHER NARROW (45CM) | CLOTHES WARDROBE WITH CLOTHES BAR |
| WASHING MACHINE            | HANGER                            |
| INDUCTION / GAS HOB        |                                   |
| OVEN                       | FOLDABLE SOFA                     |
|                            | PEDESTAL WITH DRAWERS             |
| ELECTRIC BOILER            | 🐣 τν hanger                       |
| CO. COMBI GAS BOILER       | TOILET PAPER HANGER               |
| ELECTRIC FIRE              | 🕤 OPTIONS PAID EXTRA              |
| TV ANTENNA SOCKET          |                                   |