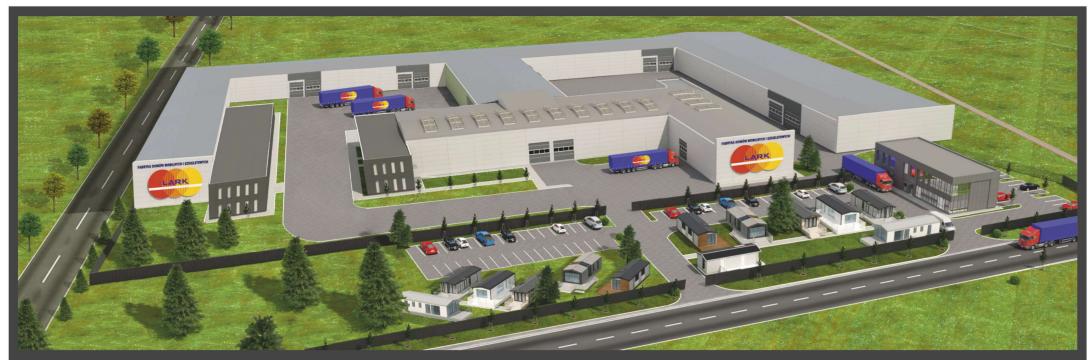

Lark Leisure Homes Factory is a facility with a total area exceeding 4 hectares, of which over 10,000 m2 is a modern, high-class machinery park set for maximum performance and quality of production.
 The highly automated production line allows us to produce over 1000 Mobile Houses a year! Therefore we are becoming the most modern factory of this type in Central and Eastern Europe, and also the largest exporter of mobile houses in Europe.