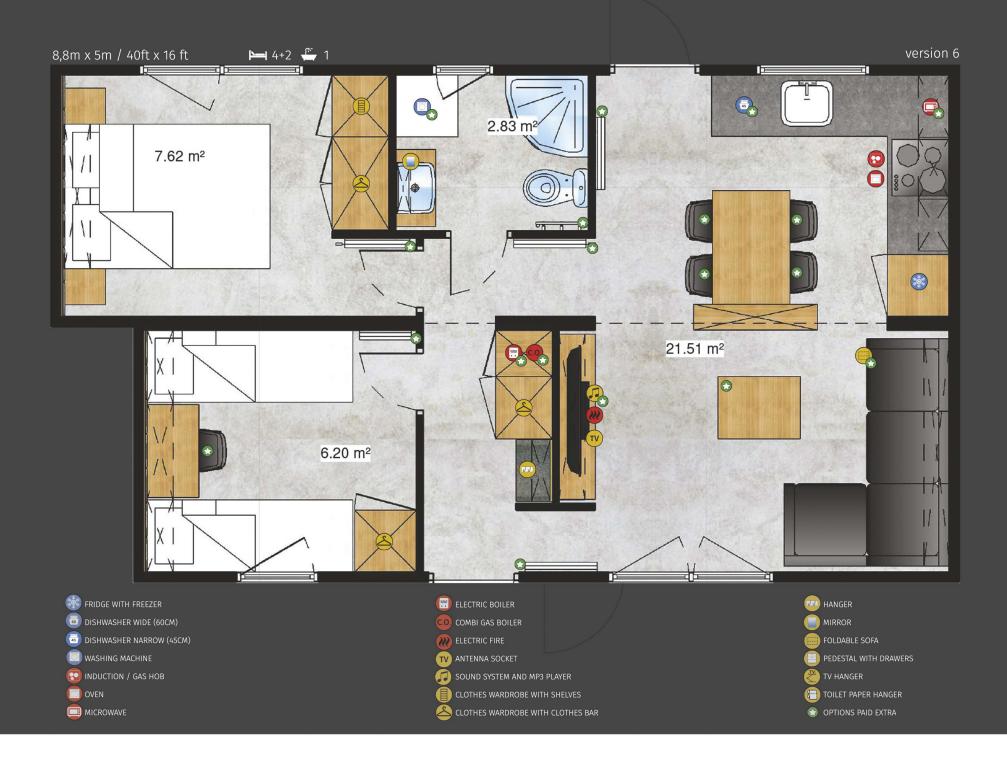

 TOILET PAPER HANGER

Well-finished to the finest detail Chios Platinum Lodge is a classic form with a touch of modern style. Very bright living area thanks to the large terrace window is perfectly combined with a modern and functional kitchenette. For the convenience of users, Chios Platinum Lodge offers a separate bathroom in the master bedroom and a really spacious wardrobe.

## -Chios Platinum Lodge-

12m x 4m / 40ft x 13 ft

**▶ |** 4 + 2 🐥 2

|                         |      | SOUND SYSTEM AND N  |
|-------------------------|------|---------------------|
| FRIDGE WITH FREEZER     |      | SOUND STSTEM AND N  |
| DISHWASHER WIDE (60CM)  |      | CLOTHES WARDROBE    |
| DISHWASHER NARROW (45C) | u) 峇 | CLOTHES WARDROBE V  |
| WASHING MACHINE         |      | HANGER              |
| INDUCTION / GAS HOB     |      | MIRROR              |
|                         |      | FOLDABLE SOFA       |
|                         |      | PEDESTAL WITH DRAWI |
| ELECTRIC BOILER         |      | TV HANGER           |
| C.O. COMBI GAS BOILER   |      | TOILET PAPER HANGER |
| ELECTRIC FIRE           | 3    | OPTIONS PAID EXTRA  |
| TV ANTENNA SOCKET       |      |                     |
|                         |      |                     |