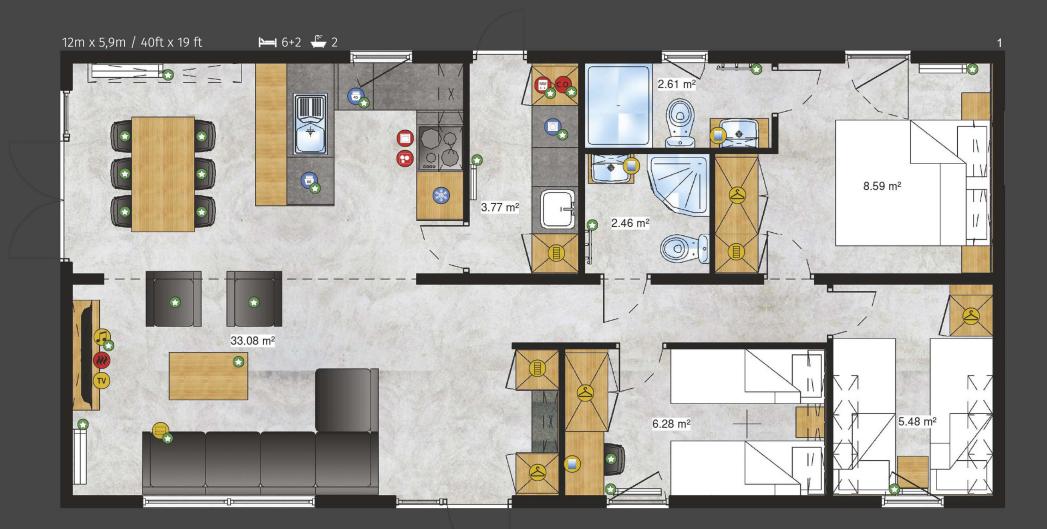

#### Bodensee Lodge

Elegant and polished in every detail with a great deal of care and craftsmanship put in to create. A very spacious salon will convince everyone who respects their free time and appreciates every moment for a pleasant rest. The functionality of the double Lodge is complemented by convenient and comfortable bathrooms having them all to yourself is a necessity and a pleasure to be reckoned with. You will also enjoy completely functional kitchen and cosy decor of bedrooms. Bodensee is a real home that doesn't require a complicated investment process.