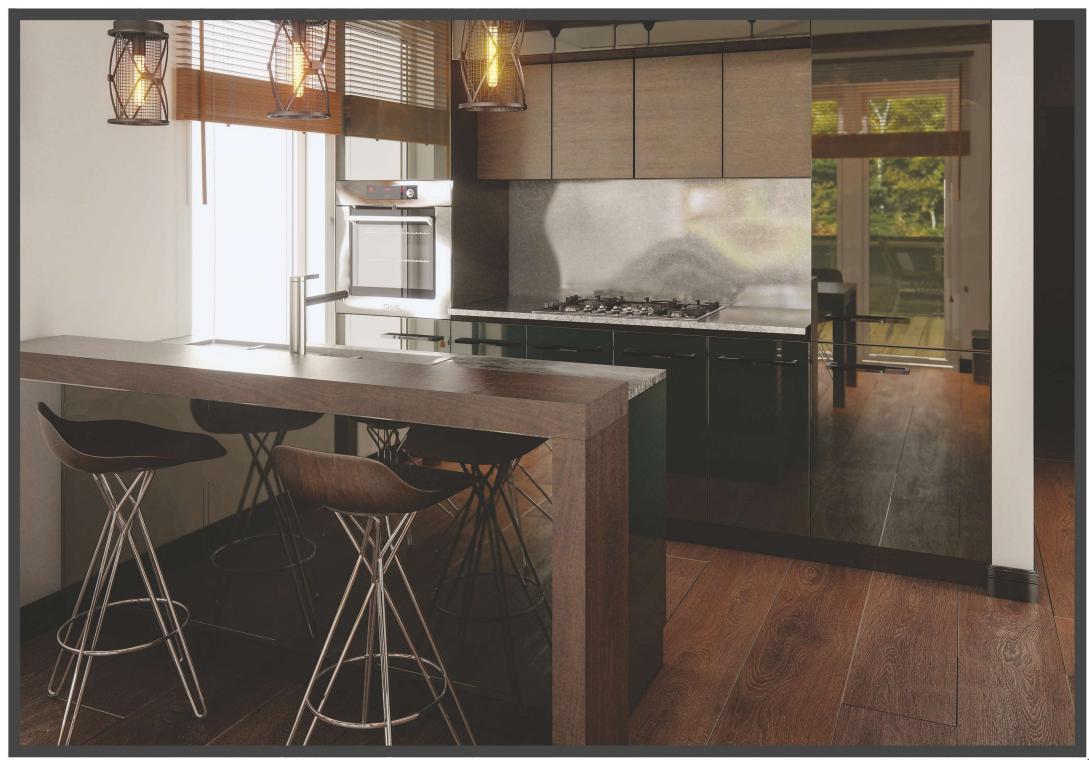

### KITCHEN

- Refrigerator with Freezer big 177l
- Gas cooker 4 points or induction hob 4 points
- Oven with heat circulation
- Cooker hood with carbon filter
- Sink with drainer, with tap
- LED lighting