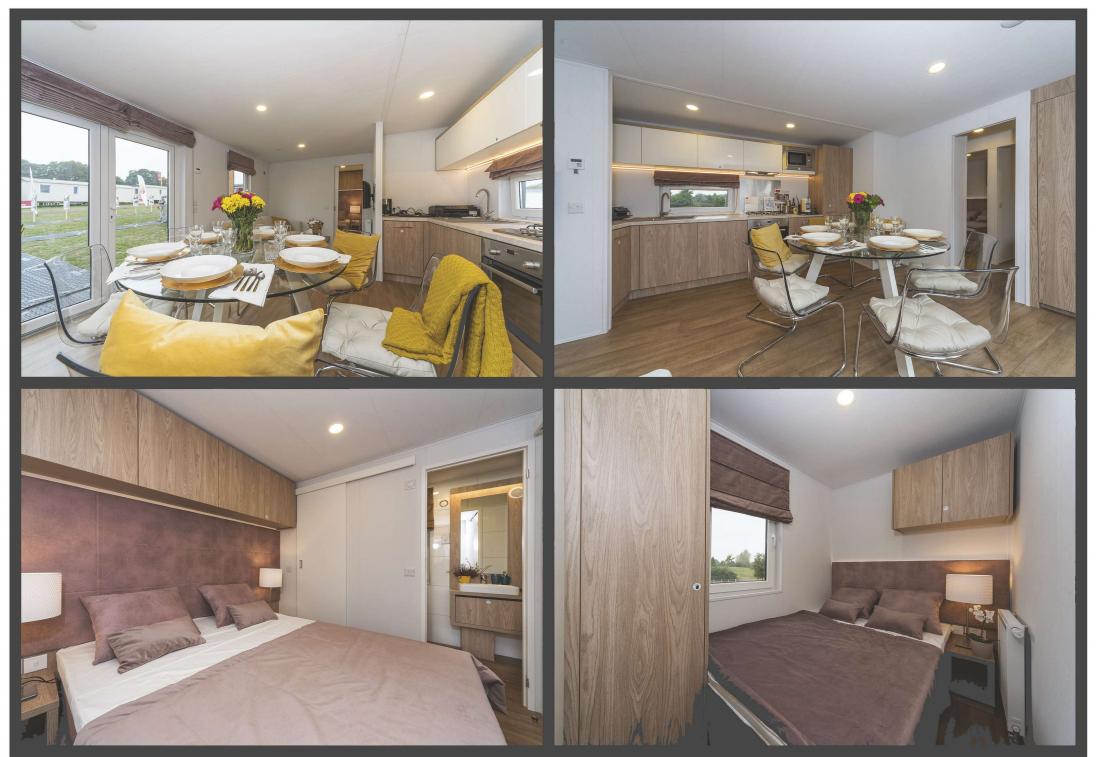

 TOILET PAPER HANGER

Well-finished to the finest detail Chios Platinum Lodge is a classic form with a touch of modern style. Very bright living area thanks to the large terrace window is perfectly combined with a modern and functional kitchenette. For the convenience of users, Chios Platinum Lodge offers a separate bathroom in the master bedroom and a really spacious wardrobe.

## -Chios Platinum Lodge-

12m x 4m / 40ft x 13 ft

**▶ |** 4 + 2 🐥 2

|                         |      | SOUND SYSTEM AND N  |
|-------------------------|------|---------------------|
| FRIDGE WITH FREEZER     |      | SOUND STSTEM AND N  |
| DISHWASHER WIDE (60CM)  |      | CLOTHES WARDROBE    |
| DISHWASHER NARROW (45C) | u) 峇 | CLOTHES WARDROBE V  |
| WASHING MACHINE         |      | HANGER              |
| INDUCTION / GAS HOB     |      | MIRROR              |
|                         |      | FOLDABLE SOFA       |
|                         |      | PEDESTAL WITH DRAWI |
| ELECTRIC BOILER         |      | TV HANGER           |
| C.O. COMBI GAS BOILER   |      | TOILET PAPER HANGER |
| ELECTRIC FIRE           | 3    | OPTIONS PAID EXTRA  |
| TV ANTENNA SOCKET       |      |                     |
|                         |      |                     |