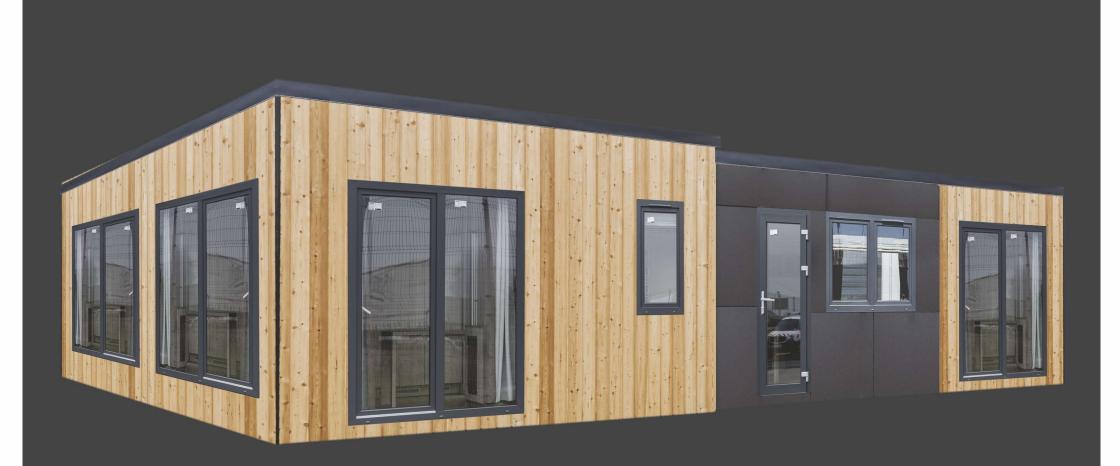

### OUTSIDE

- Sliding doors
- Additional external light point
- Additional external socket
- Siberian larch facade
- Mosquito nets

 Coffe table Folded out sofa - sleeping function Wireless MP3 sound system DEXON Chair - dining area Addidtional electric point (socket) Headlining LED lights USB Charger Leather sofa **KITCHEN** Electric water boiler 80l