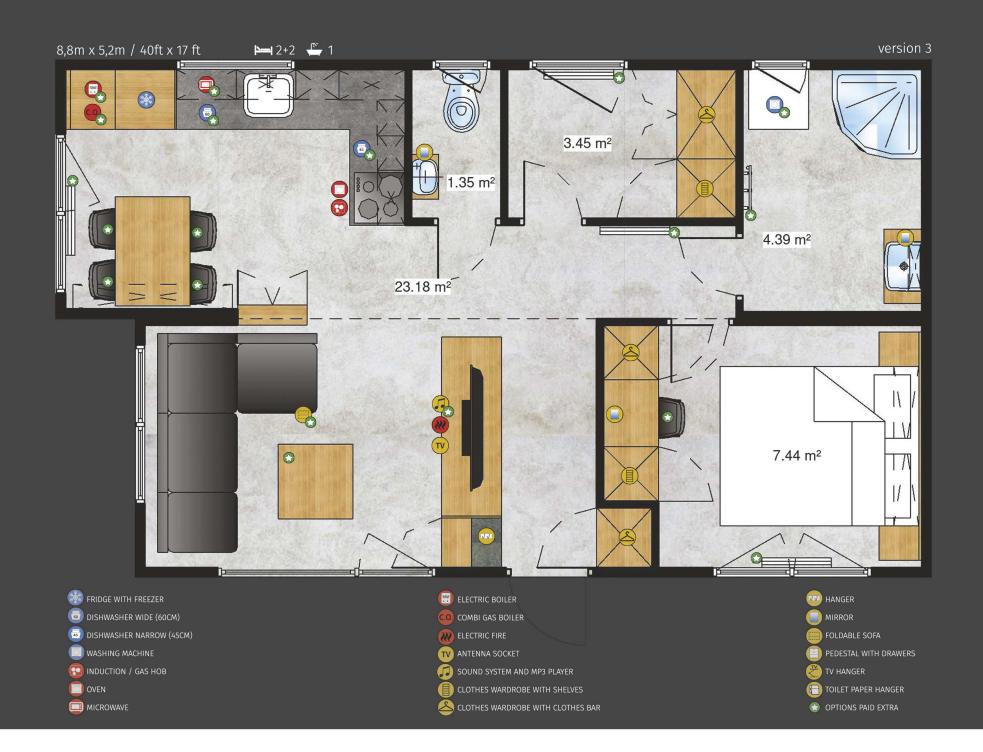

#### Bodensee Lodge

Elegant and polished in every detail with a great deal of care and craftsmanship put in to create. A very spacious salon will convince everyone who respects their free time and appreciates every moment for a pleasant rest. The functionality of the double Lodge is complemented by convenient and comfortable bathrooms having them all to yourself is a necessity and a pleasure to be reckoned with. You will also enjoy completely functional kitchen and cosy decor of bedrooms. Bodensee is a real home that doesn't require a complicated investment process.

# Bodensee Lodge-

- FRIDGE WITH FREEZER
- DISHWASHER WIDE (60CM)
- DISHWASHER NARROW (45CM)
- O WASHING MACHINE
- INDUCTION / GAS HOB
- OVEN

ELECTRIC BOILER
COMBI GAS BOILER
ELECTRIC FIRE
ANTENNA SOCKET
SOUND SYSTEM AND MP3 PLAYER
CLOTHES WARDROBE WITH SHELVES
CLOTHES WARDROBE WITH CLOTHES BAR

HANGER MIRROR FOLDABLE SOFA PEDESTAL WITH DRAWERS VTV HANGER TOILET PAPER HANGER OPTIONS PAID EXTRA

- FRIDGE WITH FREEZER
- DISHWASHER WIDE (60CM)
- DISHWASHER NARROW (45CM)
- WASHING MACHINE
- INDUCTION / GAS HOB
- OVEN

ELECTRIC BOILER
COMBI GAS BOILER
ELECTRIC FIRE
ANTENNA SOCKET
SOUND SYSTEM AND MP3 PLAYER
CLOTHES WARDROBE WITH SHELVES
CLOTHES WARDROBE WITH CLOTHES BAR

HANGER MIRROR FOLDABLE SOFA PEDESTAL WITH DRAWERS TV HANGER TOILET PAPER HANGER OPTIONS PAID EXTRA