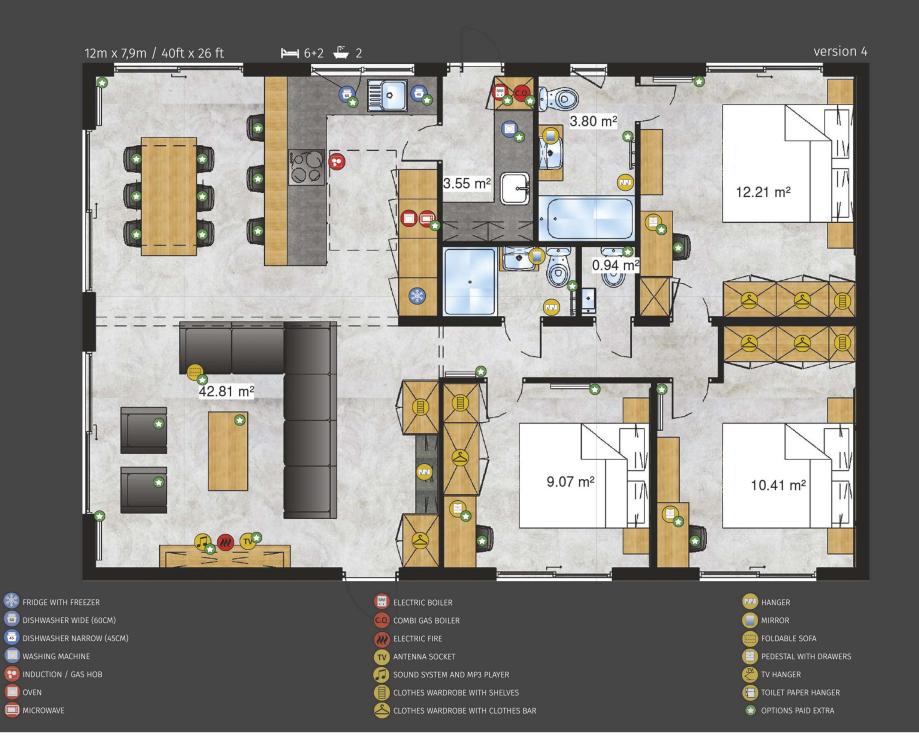

#### Bodensee Lodge

Elegant and polished in every detail with a great deal of care and craftsmanship put in to create. A very spacious salon will convince everyone who respects their free time and appreciates every moment for a pleasant rest. The functionality of the double Lodge is complemented by convenient and comfortable bathrooms having them all to yourself is a necessity and a pleasure to be reckoned with. You will also enjoy completely functional kitchen and cosy decor of bedrooms. Bodensee is a real home that doesn't require a complicated investment process.