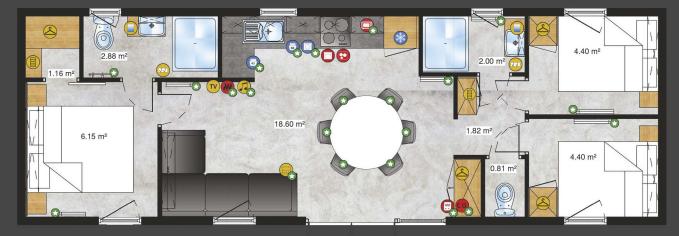

 TOILET PAPER HANGER

Well-finished to the finest detail Chios Platinum Lodge is a classic form with a touch of modern style. Very bright living area thanks to the large terrace window is perfectly combined with a modern and functional kitchenette. For the convenience of users, Chios Platinum Lodge offers a separate bathroom in the master bedroom and a really spacious wardrobe.

## -Chios Platinum Lodge-

12m x 4m / 40ft x 13 ft

**▶ |** 4 + 2 🐥 2

|                         |      | SOUND SYSTEM AND N  |
|-------------------------|------|---------------------|
| FRIDGE WITH FREEZER     |      | SOUND STSTEM AND N  |
| DISHWASHER WIDE (60CM)  |      | CLOTHES WARDROBE    |
| DISHWASHER NARROW (45C) | u) 峇 | CLOTHES WARDROBE V  |
| WASHING MACHINE         |      | HANGER              |
| INDUCTION / GAS HOB     |      | MIRROR              |
|                         |      | FOLDABLE SOFA       |
|                         |      | PEDESTAL WITH DRAWI |
| ELECTRIC BOILER         |      | TV HANGER           |
| C.O. COMBI GAS BOILER   |      | TOILET PAPER HANGER |
| ELECTRIC FIRE           | 3    | OPTIONS PAID EXTRA  |
| TV ANTENNA SOCKET       |      |                     |
|                         |      |                     |