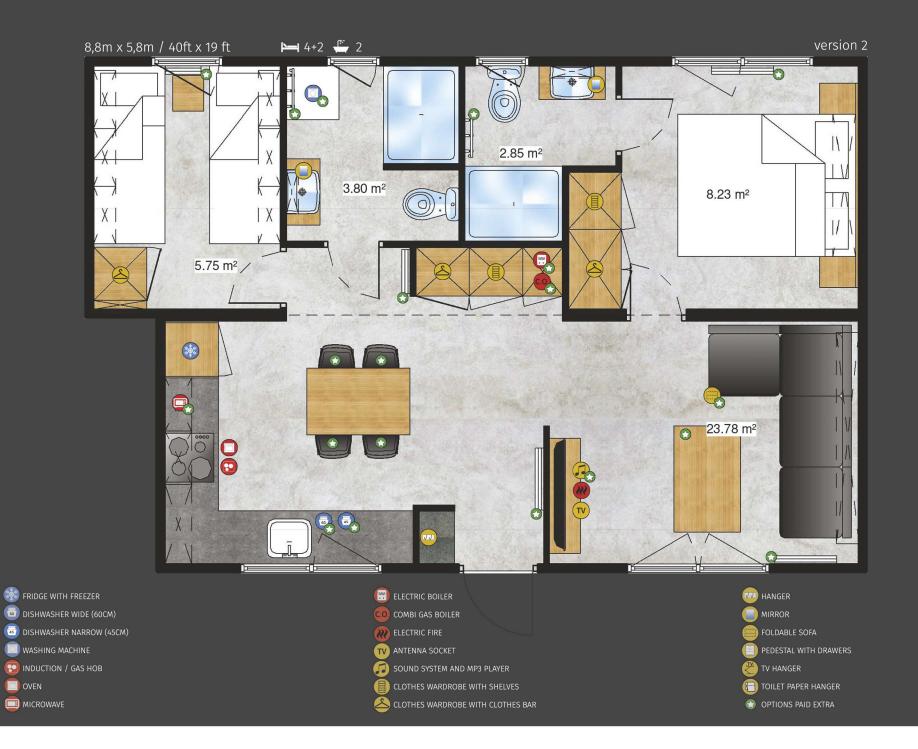

#### Monaco Lodge

It is an ideal choice for those who value luxury solutions in spacious and well-designed interiors. An additional bathroom next to the main bedroom, as well as the pre-kitchen, provide greater comfort in use. A large, comfortable living room with modernly equipped kitchen, numerous glazing and chic finishes simply please the eye. Relaxing on a perfectly integrated terrace surrounded by nature will provide a sense of princely rest to each member of your family.

# Monaco Lodge

- FRIDGE WITH FREEZER
- DISHWASHER WIDE (60CM)
- JISHWASHER NARROW (45CM)
- WASHING MACHINE
- INDUCTION / GAS HOB
- OVEN

ELECTRIC BOILER
COMBI GAS BOILER
ELECTRIC FIRE
ANTENNA SOCKET
SOUND SYSTEM AND MP3 PLAYER
CLOTHES WARDROBE WITH SHELVES
CLOTHES WARDROBE WITH CLOTHES BAR

HANGER MIRROR FOLDABLE SOFA PEDESTAL WITH DRAWERS V HANGER TO HANGER OPTIONS PAID EXTRA