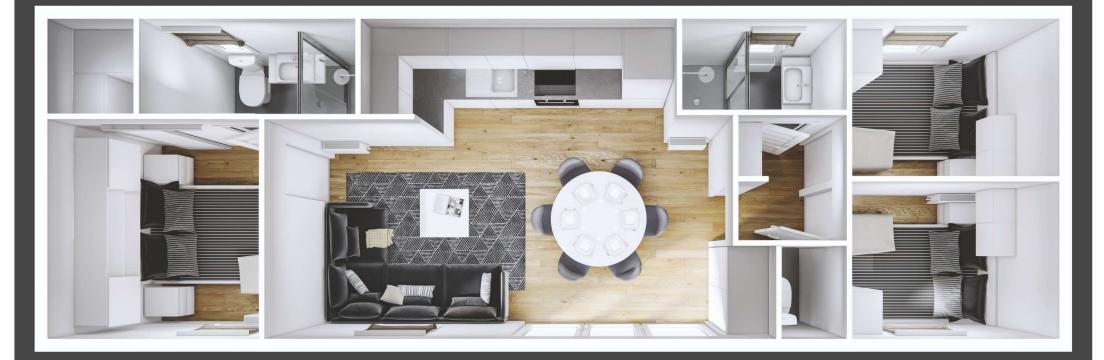

 TOILET PAPER HANGER

Well-finished to the finest detail Chios Platinum Lodge is a classic form with a touch of modern style. Very bright living area thanks to the large terrace window is perfectly combined with a modern and functional kitchenette. For the convenience of users, Chios Platinum Lodge offers a separate bathroom in the master bedroom and a really spacious wardrobe.

## -Chios Platinum Lodge-

12m x 4m / 40ft x 13 ft

**▶ |** 4 + 2 🐥 2

|                         |      | SOUND SYSTEM AND N  |
|-------------------------|------|---------------------|
| FRIDGE WITH FREEZER     |      | SOUND STSTEM AND N  |
| DISHWASHER WIDE (60CM)  |      | CLOTHES WARDROBE    |
| DISHWASHER NARROW (45C) | u) 峇 | CLOTHES WARDROBE V  |
| WASHING MACHINE         |      | HANGER              |
| INDUCTION / GAS HOB     |      | MIRROR              |
|                         |      | FOLDABLE SOFA       |
|                         |      | PEDESTAL WITH DRAWI |
| ELECTRIC BOILER         |      | TV HANGER           |
| C.O. COMBI GAS BOILER   |      | TOILET PAPER HANGER |
| ELECTRIC FIRE           | 3    | OPTIONS PAID EXTRA  |
| TV ANTENNA SOCKET       |      |                     |
|                         |      |                     |