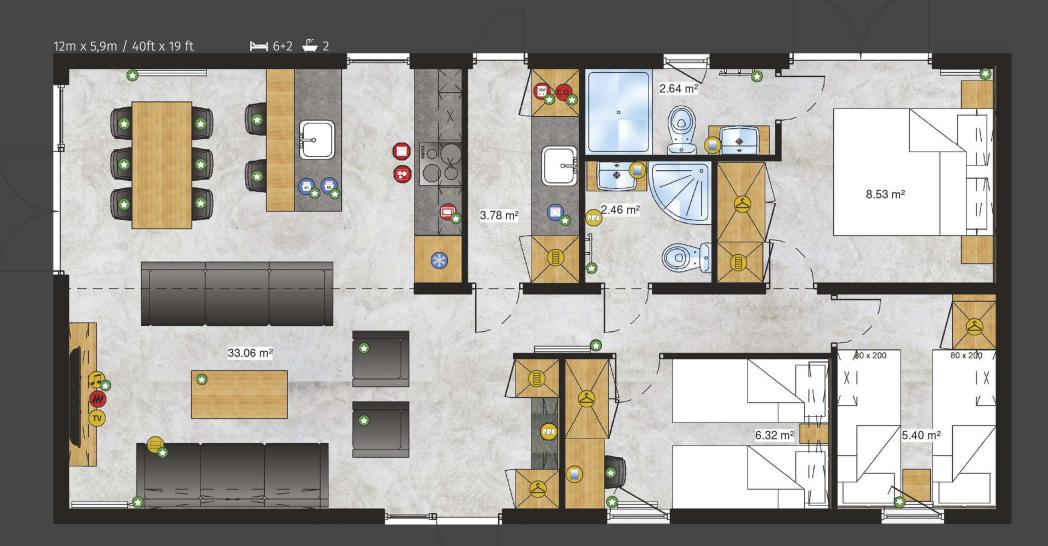

# Luxembourg Lodge -

Sheraton Lodge

The Sheraton Lodge model also has some nice curiosities. The master bedroom with its own bathroom and wardrobe is located on the opposite side of the house to the other two bedrooms that can be used by both: children and adults. For your greater comfort we have offered a second bathroom with a separate toilet there. A beautiful, bright living room located centrally will make time spent together more pleasant for every family.

### Sheraton Lodge

12m x 4m / 40ft x 13 ft

**) ----** 6+2 🐥 2

FRIDGE WITH FREEZER DISHWASHER WIDE (60CM) DISHWASHER NARROW (45CM) WASHING MACHINE INDUCTION / GAS HOB OVEN MICROWAVE ELECTRIC BOILER COMBI GAS BOILER ELECTRIC FIRE ANTENNA SOCKET 

 SOUND SYSTEM AND MP3 PLAYER

 CLOTHES WARDROBE WITH SHELVES

 CLOTHES WARDROBE WITH CLOTHES BAR

 HANGER

 HANGER

 FOLDABLE SOFA

 PEDESTAL WITH DRAWERS

 TV HANGER