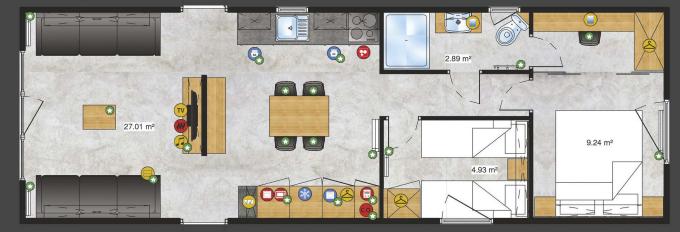

#### Elba Lodge-

Characteristic of this model is the use of a centrally located island dividing the living room space from the kitchen area. As a result, we get an additional worktop in the kitchen, and in the living room two comfortable couches that allow up to six people to relax and spend time together.

## Elba Lodge

### 12,09m x 3,83m / 40ft x 13 ft

🍋 4 / 🚝 1