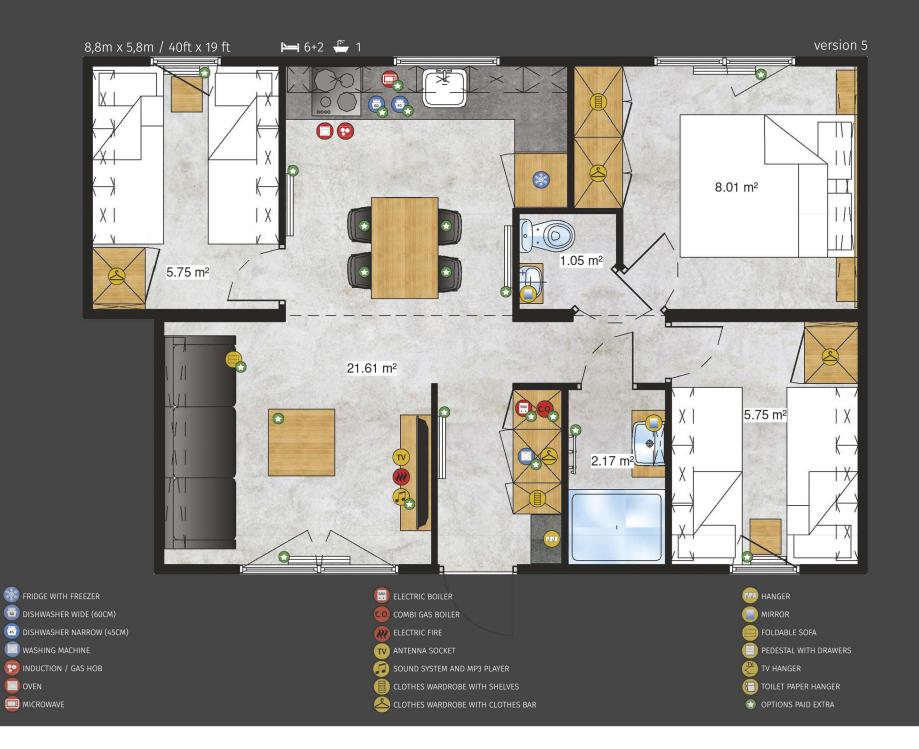

#### Bodensee Lodge

Elegant and polished in every detail with a great deal of care and craftsmanship put in to create. A very spacious salon will convince everyone who respects their free time and appreciates every moment for a pleasant rest. The functionality of the double Lodge is complemented by convenient and comfortable bathrooms having them all to yourself is a necessity and a pleasure to be reckoned with. You will also enjoy completely functional kitchen and cosy decor of bedrooms. Bodensee is a real home that doesn't require a complicated investment process.

# Bodensee Lodge-

- FRIDGE WITH FREEZER
- DISHWASHER WIDE (60CM)
- DISHWASHER NARROW (45CM)
- O WASHING MACHINE
- INDUCTION / GAS HOB
- OVEN

ELECTRIC BOILER
COMBI GAS BOILER
ELECTRIC FIRE
ANTENNA SOCKET
SOUND SYSTEM AND MP3 PLAYER
CLOTHES WARDROBE WITH SHELVES
CLOTHES WARDROBE WITH CLOTHES BAR

HANGER MIRROR FOLDABLE SOFA PEDESTAL WITH DRAWERS VTV HANGER TOILET PAPER HANGER OPTIONS PAID EXTRA

- FRIDGE WITH FREEZER
- DISHWASHER WIDE (60CM)
- DISHWASHER NARROW (45CM)
- WASHING MACHINE
- INDUCTION / GAS HOB
- OVEN

ELECTRIC BOILER
COMBI GAS BOILER
ELECTRIC FIRE
ANTENNA SOCKET
SOUND SYSTEM AND MP3 PLAYER
CLOTHES WARDROBE WITH SHELVES
CLOTHES WARDROBE WITH CLOTHES BAR

HANGER MIRROR FOLDABLE SOFA PEDESTAL WITH DRAWERS TV HANGER TOILET PAPER HANGER OPTIONS PAID EXTRA