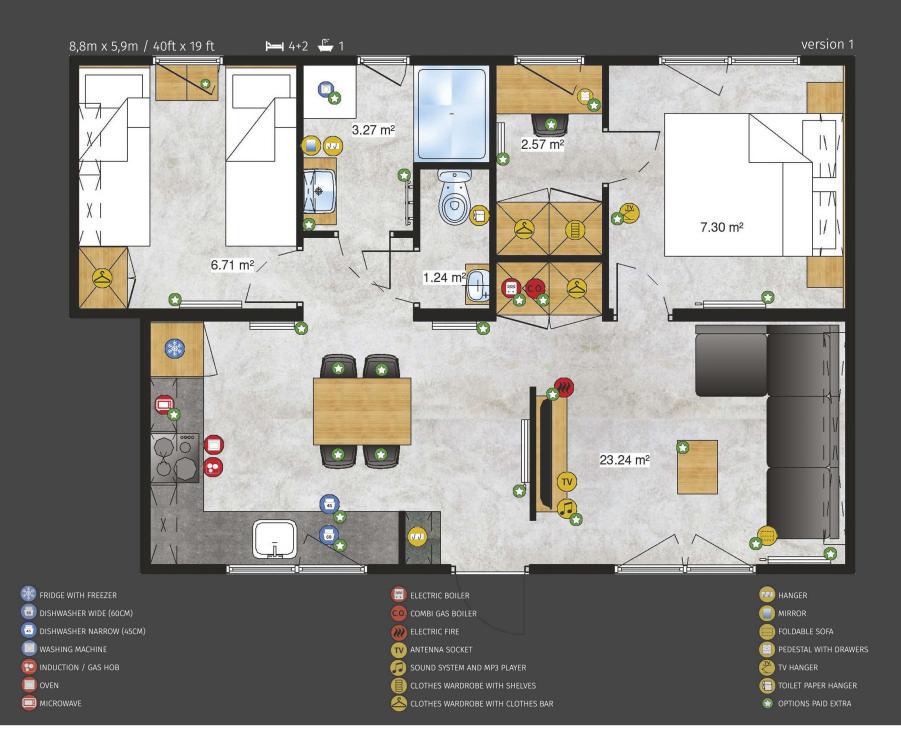

# Luxembourg Lodge -

Sheraton Lodge

The Sheraton Lodge model also has some nice curiosities. The master bedroom with its own bathroom and wardrobe is located on the opposite side of the house to the other two bedrooms that can be used by both: children and adults. For your greater comfort we have offered a second bathroom with a separate toilet there. A beautiful, bright living room located centrally will make time spent together more pleasant for every family.

### Sheraton Lodge

12m x 4m / 40ft x 13 ft

**) ----** 6+2 🐥 2

FRIDGE WITH FREEZER DISHWASHER WIDE (60CM) DISHWASHER NARROW (45CM) WASHING MACHINE INDUCTION / GAS HOB OVEN MICROWAVE ELECTRIC BOILER COMBI GAS BOILER ELECTRIC FIRE ANTENNA SOCKET 

 SOUND SYSTEM AND MP3 PLAYER

 CLOTHES WARDROBE WITH SHELVES

 CLOTHES WARDROBE WITH CLOTHES BAR

 HANGER

 HANGER

 FOLDABLE SOFA

 PEDESTAL WITH DRAWERS

 TV HANGER