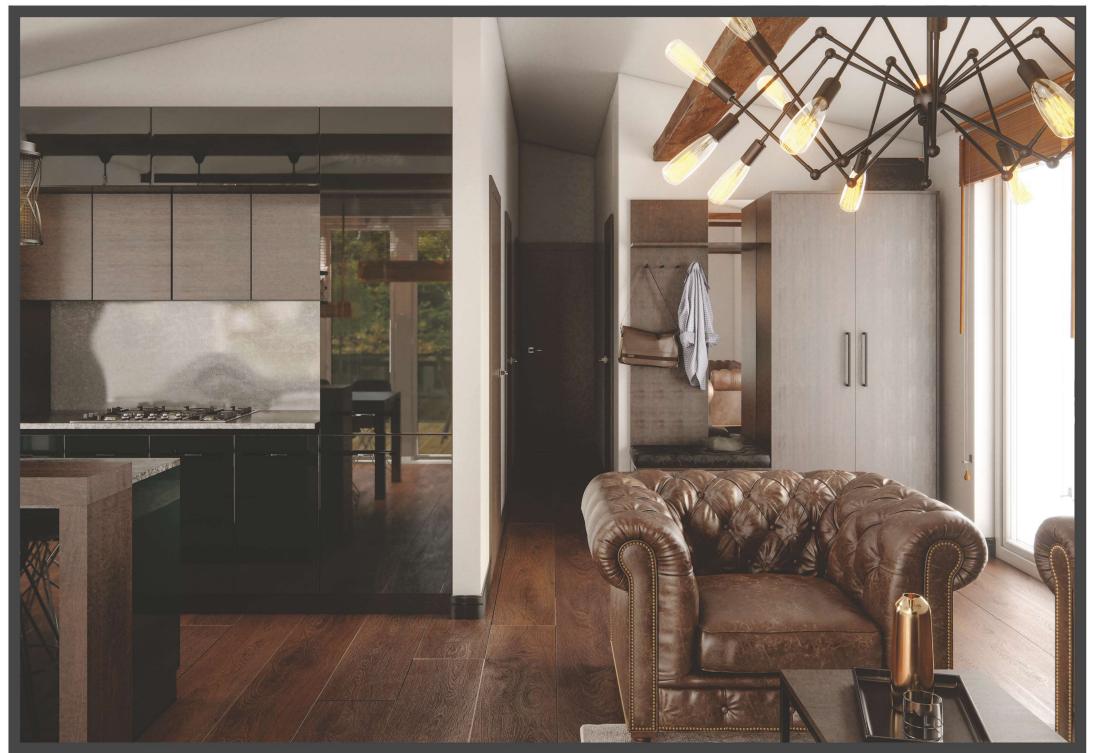

### BEDROOMS

- Headboards
- Bed Upholstery
- Internal roller blinds pleating
- LED lighting

### **BEDROOMS**

- Bedspreads
- Strip for bedspread
- Upholstered pillows big and small
- USB Charger
- Armchair
- Upholstered stylish chair (narrow)
- Additional TV point
- Addidtional electric socket