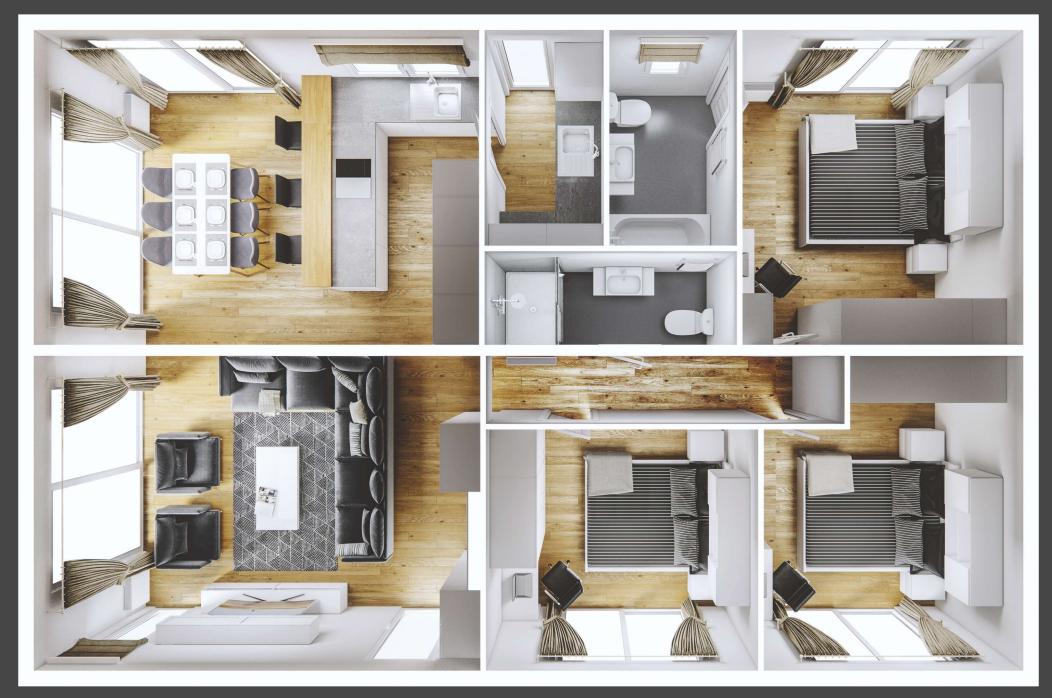

#### Bodensee Lodge

Elegant and polished in every detail with a great deal of care and craftsmanship put in to create. A very spacious salon will convince everyone who respects their free time and appreciates every moment for a pleasant rest. The functionality of the double Lodge is complemented by convenient and comfortable bathrooms having them all to yourself is a necessity and a pleasure to be reckoned with. You will also enjoy completely functional kitchen and cosy decor of bedrooms. Bodensee is a real home that doesn't require a complicated investment process.