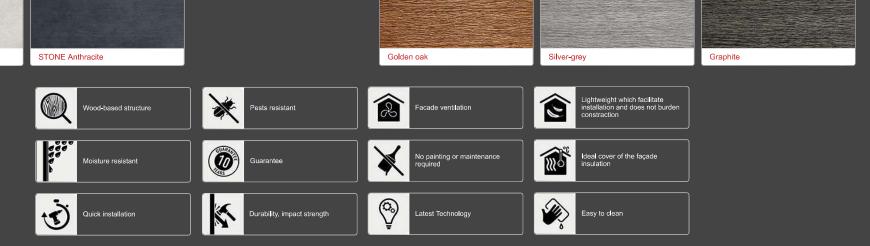

#### **TREND** collection

The collection is offered in four colours, which are available in two design versions: STONE - with natural stone image and SOFT - with a subtle, monochromatic shade. The new line follows the current trends in architecture, which are moving towards simple, large forms.

| SOFT Ivory       | SOFT Mastic          | SOFT Pearl Grey             |   |
|------------------|----------------------|-----------------------------|---|
|                  |                      |                             |   |
| SOFT Anthracite  | STONE Ivory          | STONE Mastic                |   |
|                  |                      |                             |   |
| STONE Pearl Grey | STONE Anthracite     |                             |   |
|                  | Wood-based structure | Pests resistant             |   |
|                  | Moisture resistant   | Guarantee                   |   |
|                  |                      | Durability, impact strength | ſ |