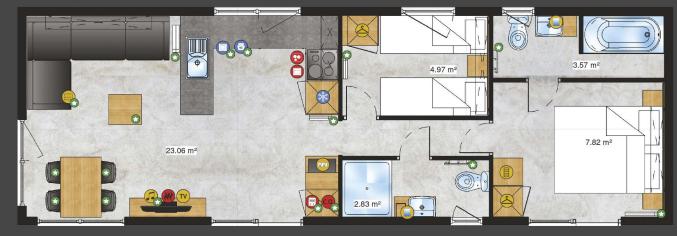

Jersey is a classic in a modern edition. It combines the best: minimalism, proven universal solutions and simplicity of implementation. The versatility of interior design will ensure comfort also for the most demanding lovers of relaxation in nature.

### —Jersey Lodge-

12m x 4m / 40ft x 13 ft

**Þ** 

| 😽 FRIDGE WITH FREEZER      | 50000 System and MP3 player       |
|----------------------------|-----------------------------------|
| 🐻 DISHWASHER WIDE (60CM)   | CLOTHES WARDROBE WITH SHELVES     |
| 💿 DISHWASHER NARROW (45CM) | CLOTHES WARDROBE WITH CLOTHES BAR |
| WASHING MACHINE            | HANGER                            |
| INDUCTION / GAS HOB        |                                   |
| OVEN                       | FOLDABLE SOFA                     |
|                            | PEDESTAL WITH DRAWERS             |
| ELECTRIC BOILER            | 🐣 τν hanger                       |
| CO. COMBI GAS BOILER       | TOILET PAPER HANGER               |
| ELECTRIC FIRE              | 🕤 OPTIONS PAID EXTRA              |
| TV ANTENNA SOCKET          |                                   |