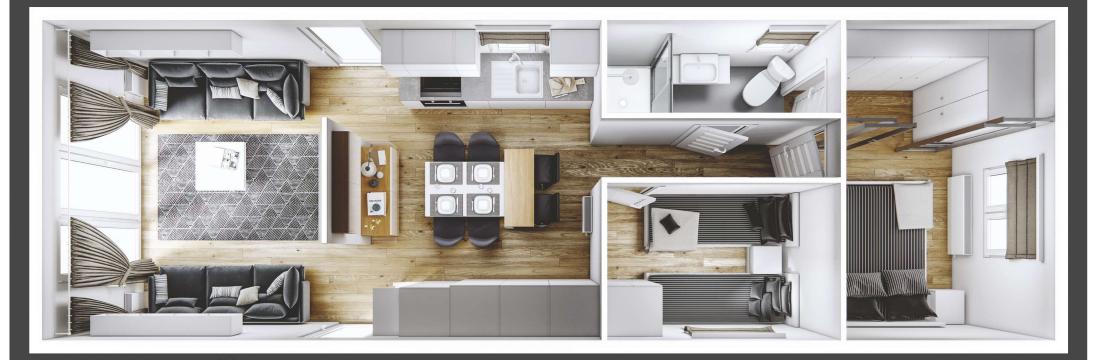

#### Bodensee Lodge

Elegant and polished in every detail with a great deal of care and craftsmanship put in to create. A very spacious salon will convince everyone who respects their free time and appreciates every moment for a pleasant rest. The functionality of the double Lodge is complemented by convenient and comfortable bathrooms having them all to yourself is a necessity and a pleasure to be reckoned with. You will also enjoy completely functional kitchen and cosy decor of bedrooms. Bodensee is a real home that doesn't require a complicated investment process.

# Bodensee Lodge-

- FRIDGE WITH FREEZER
- DISHWASHER WIDE (60CM)
- DISHWASHER NARROW (45CM)
- O WASHING MACHINE
- INDUCTION / GAS HOB
- OVEN

ELECTRIC BOILER
COMBI GAS BOILER
ELECTRIC FIRE
ANTENNA SOCKET
SOUND SYSTEM AND MP3 PLAYER
CLOTHES WARDROBE WITH SHELVES
CLOTHES WARDROBE WITH CLOTHES BAR