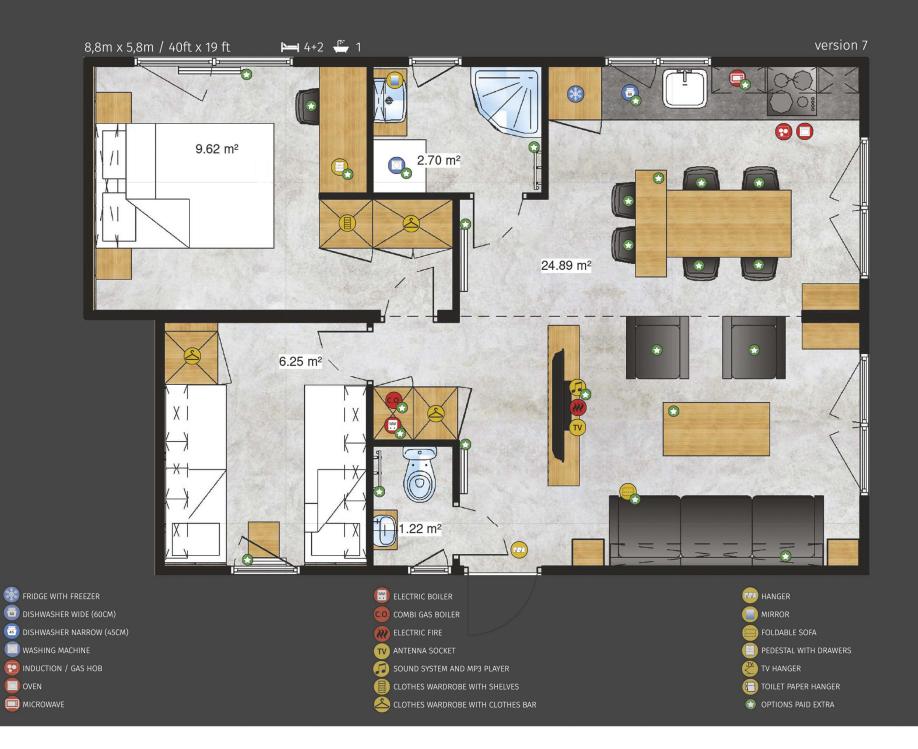

Jersey is a classic in a modern edition. It combines the best: minimalism, proven universal solutions and simplicity of implementation. The versatility of interior design will ensure comfort also for the most demanding lovers of relaxation in nature.

### —Jersey Lodge-

12m x 4m / 40ft x 13 ft

**Þ** 

| 😽 FRIDGE WITH FREEZER      | 50000 System and MP3 player       |
|----------------------------|-----------------------------------|
| 🐻 DISHWASHER WIDE (60CM)   | CLOTHES WARDROBE WITH SHELVES     |
| 💿 DISHWASHER NARROW (45CM) | CLOTHES WARDROBE WITH CLOTHES BAR |
| WASHING MACHINE            | HANGER                            |
| INDUCTION / GAS HOB        |                                   |
| OVEN                       | FOLDABLE SOFA                     |
|                            | PEDESTAL WITH DRAWERS             |
| ELECTRIC BOILER            | 🐣 τν hanger                       |
| CO. COMBI GAS BOILER       | TOILET PAPER HANGER               |
| ELECTRIC FIRE              | 🕤 OPTIONS PAID EXTRA              |
| TV ANTENNA SOCKET          |                                   |