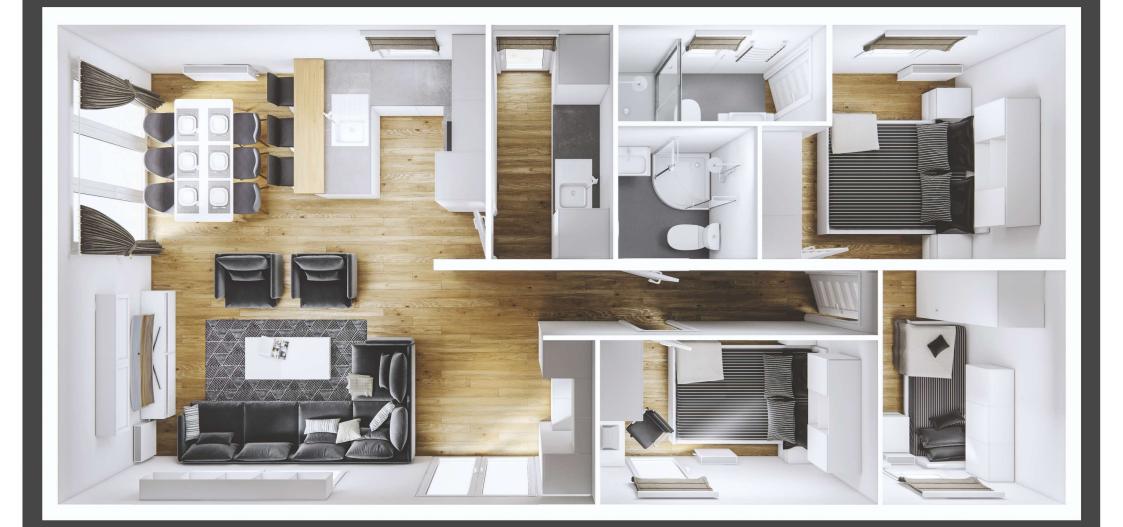

#### Bodensee Lodge

Elegant and polished in every detail with a great deal of care and craftsmanship put in to create. A very spacious salon will convince everyone who respects their free time and appreciates every moment for a pleasant rest. The functionality of the double Lodge is complemented by convenient and comfortable bathrooms having them all to yourself is a necessity and a pleasure to be reckoned with. You will also enjoy completely functional kitchen and cosy decor of bedrooms. Bodensee is a real home that doesn't require a complicated investment process.