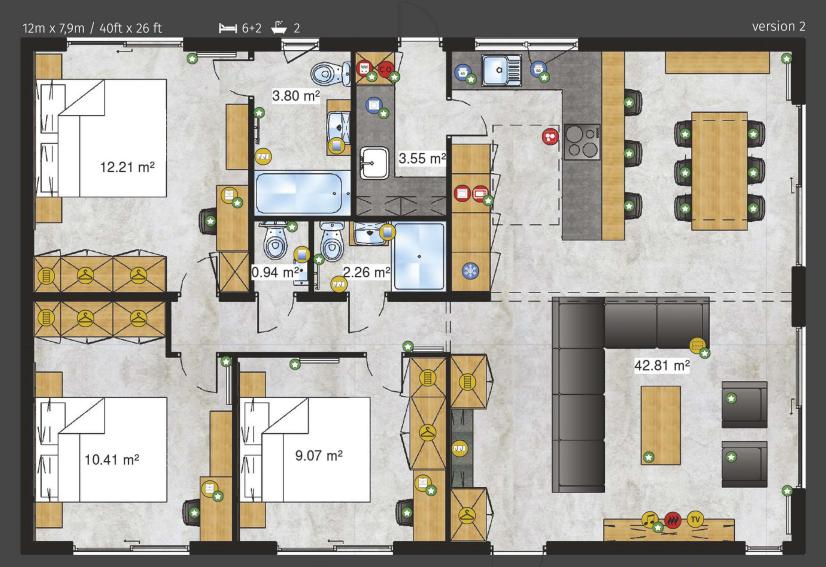

# Luxembourg Lodge -

Sheraton Lodge

The Sheraton Lodge model also has some nice curiosities. The master bedroom with its own bathroom and wardrobe is located on the opposite side of the house to the other two bedrooms that can be used by both: children and adults. For your greater comfort we have offered a second bathroom with a separate toilet there. A beautiful, bright living room located centrally will make time spent together more pleasant for every family.

### Sheraton Lodge

12m x 4m / 40ft x 13 ft

**) ----** 6+2 🐥 2

FRIDGE WITH FREEZER DISHWASHER WIDE (60CM) DISHWASHER NARROW (45CM) WASHING MACHINE INDUCTION / GAS HOB OVEN MICROWAVE ELECTRIC BOILER COMBI GAS BOILER ELECTRIC FIRE ANTENNA SOCKET 

 SOUND SYSTEM AND MP3 PLAYER

 CLOTHES WARDROBE WITH SHELVES

 CLOTHES WARDROBE WITH CLOTHES BAR

 HANGER

 HANGER

 FOLDABLE SOFA

 PEDESTAL WITH DRAWERS

 TV HANGER