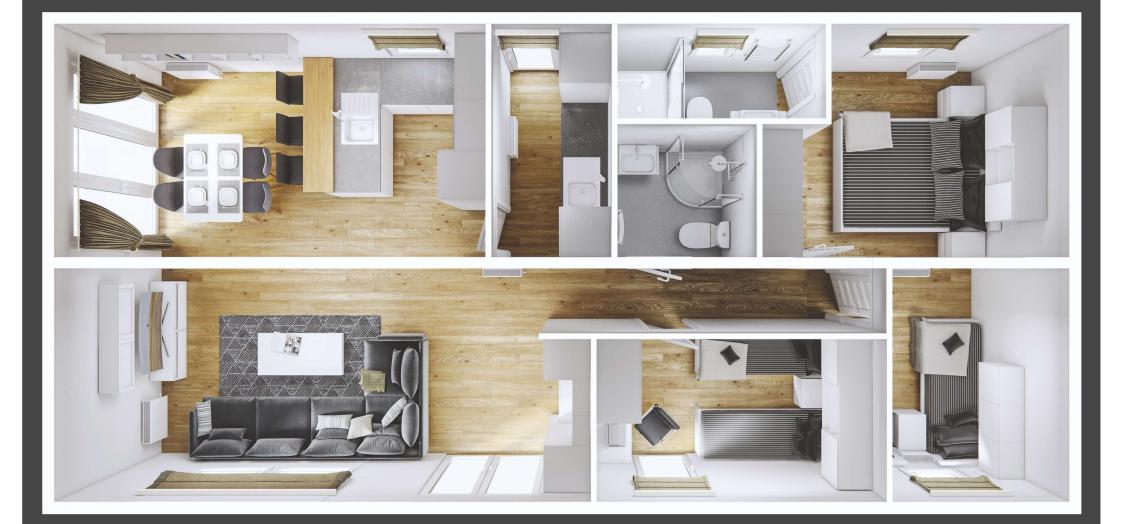

#### Bodensee Lodge

Elegant and polished in every detail with a great deal of care and craftsmanship put in to create. A very spacious salon will convince everyone who respects their free time and appreciates every moment for a pleasant rest. The functionality of the double Lodge is complemented by convenient and comfortable bathrooms having them all to yourself is a necessity and a pleasure to be reckoned with. You will also enjoy completely functional kitchen and cosy decor of bedrooms. Bodensee is a real home that doesn't require a complicated investment process.