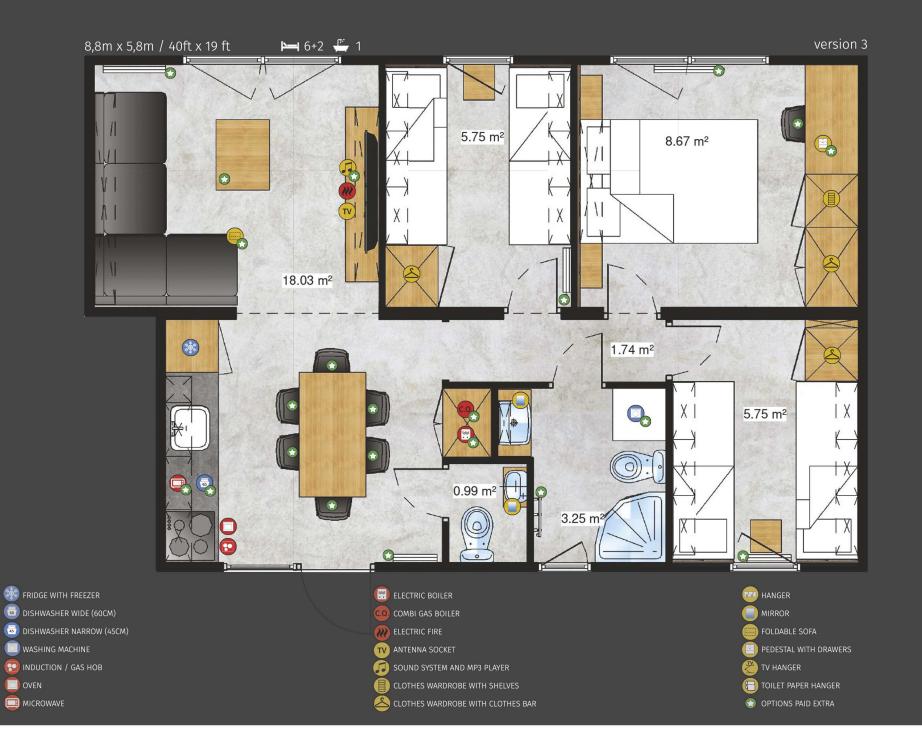

#### San Marino Lodge

Elegant and modern villa straight from the sunny coast. A unique and characteristic design in its original style. Terrace roofing allows you to enjoy fresh air even on rainy days. The exceptionally large amounts of glazing make the sun a daily guest at Lodge San Marino.

# San Marino Lodge

- FRIDGE WITH FREEZER
- DISHWASHER WIDE (60CM)
- DISHWASHER NARROW (45CM)
- O WASHING MACHINE
- 🔁 INDUCTION / GAS HOB
- OVEN

- FRIDGE WITH FREEZER
- DISHWASHER WIDE (60CM)
- DISHWASHER NARROW (45CM)
- 🔘 WASHING MACHINE
- 🔁 INDUCTION / GAS HOB
- OVEN

HANGER
MIRROR
FOLDABLE SOFA
PEDESTAL WITH DRAWERS
TV HANGER
TOILET PAPER HANGER
OPTIONS PAID EXTRA