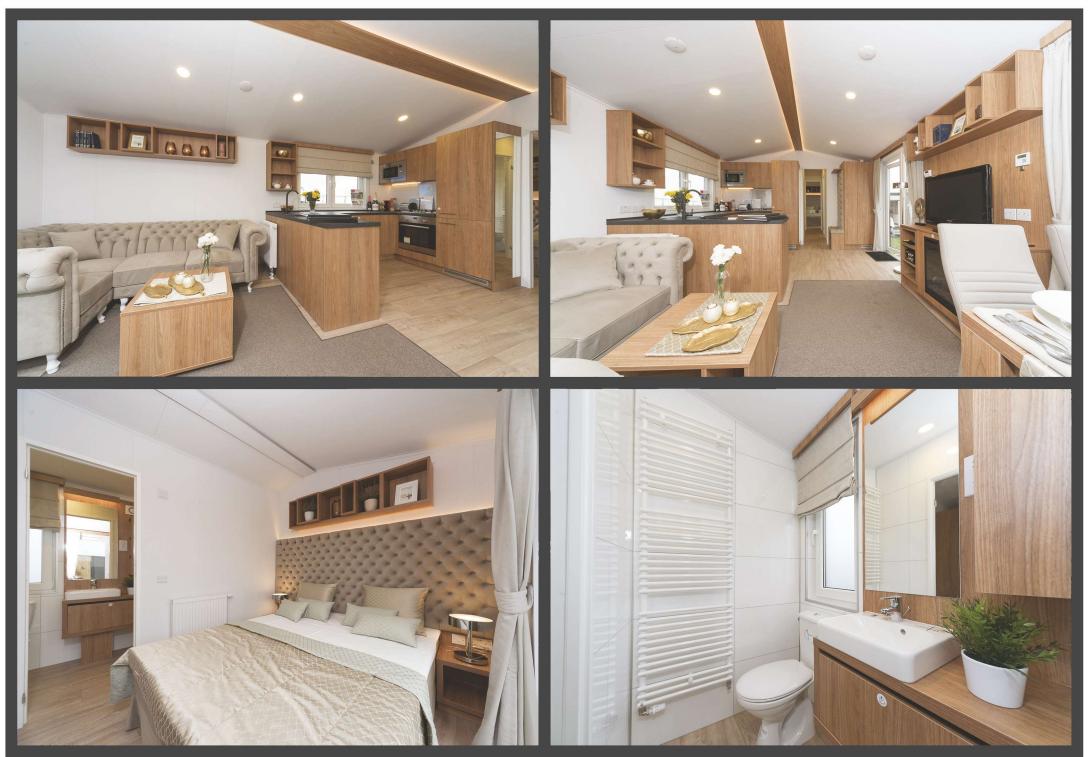

Jersey is a classic in a modern edition. It combines the best: minimalism, proven universal solutions and simplicity of implementation. The versatility of interior design will ensure comfort also for the most demanding lovers of relaxation in nature.

### —Jersey Lodge-

12m x 4m / 40ft x 13 ft

**Þ** 

| 😽 FRIDGE WITH FREEZER      | 50000 System and MP3 player       |
|----------------------------|-----------------------------------|
| 🐻 DISHWASHER WIDE (60CM)   | CLOTHES WARDROBE WITH SHELVES     |
| 💿 DISHWASHER NARROW (45CM) | CLOTHES WARDROBE WITH CLOTHES BAR |
| WASHING MACHINE            | HANGER                            |
| INDUCTION / GAS HOB        |                                   |
| OVEN                       | FOLDABLE SOFA                     |
|                            | PEDESTAL WITH DRAWERS             |
| ELECTRIC BOILER            | 🐣 τν hanger                       |
| CO. COMBI GAS BOILER       | TOILET PAPER HANGER               |
| ELECTRIC FIRE              | 🕤 OPTIONS PAID EXTRA              |
| TV ANTENNA SOCKET          |                                   |