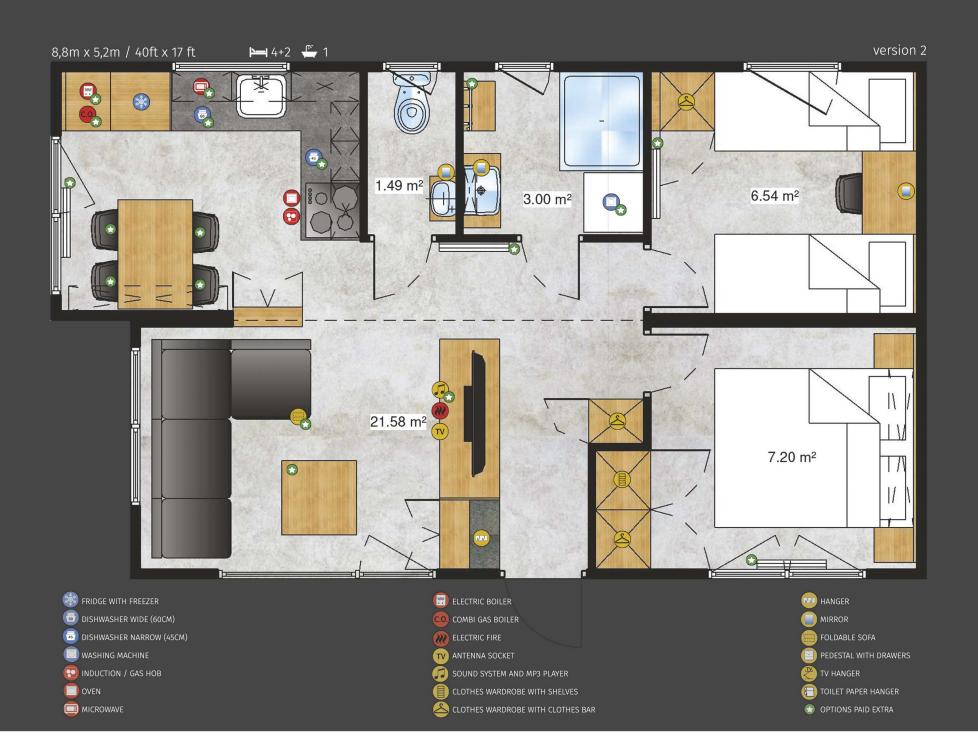

#### Bodensee Lodge

Elegant and polished in every detail with a great deal of care and craftsmanship put in to create. A very spacious salon will convince everyone who respects their free time and appreciates every moment for a pleasant rest. The functionality of the double Lodge is complemented by convenient and comfortable bathrooms having them all to yourself is a necessity and a pleasure to be reckoned with. You will also enjoy completely functional kitchen and cosy decor of bedrooms. Bodensee is a real home that doesn't require a complicated investment process.

# Bodensee Lodge-

- FRIDGE WITH FREEZER
- DISHWASHER WIDE (60CM)
- DISHWASHER NARROW (45CM)
- O WASHING MACHINE
- INDUCTION / GAS HOB
- OVEN

ELECTRIC BOILER
COMBI GAS BOILER
ELECTRIC FIRE
ANTENNA SOCKET
SOUND SYSTEM AND MP3 PLAYER
CLOTHES WARDROBE WITH SHELVES
CLOTHES WARDROBE WITH CLOTHES BAR

HANGER MIRROR FOLDABLE SOFA PEDESTAL WITH DRAWERS VTV HANGER TOILET PAPER HANGER OPTIONS PAID EXTRA

- FRIDGE WITH FREEZER
- DISHWASHER WIDE (60CM)
- DISHWASHER NARROW (45CM)
- WASHING MACHINE
- INDUCTION / GAS HOB
- OVEN

ELECTRIC BOILER
COMBI GAS BOILER
ELECTRIC FIRE
ANTENNA SOCKET
SOUND SYSTEM AND MP3 PLAYER
CLOTHES WARDROBE WITH SHELVES
CLOTHES WARDROBE WITH CLOTHES BAR

HANGER MIRROR FOLDABLE SOFA PEDESTAL WITH DRAWERS TV HANGER TOILET PAPER HANGER OPTIONS PAID EXTRA