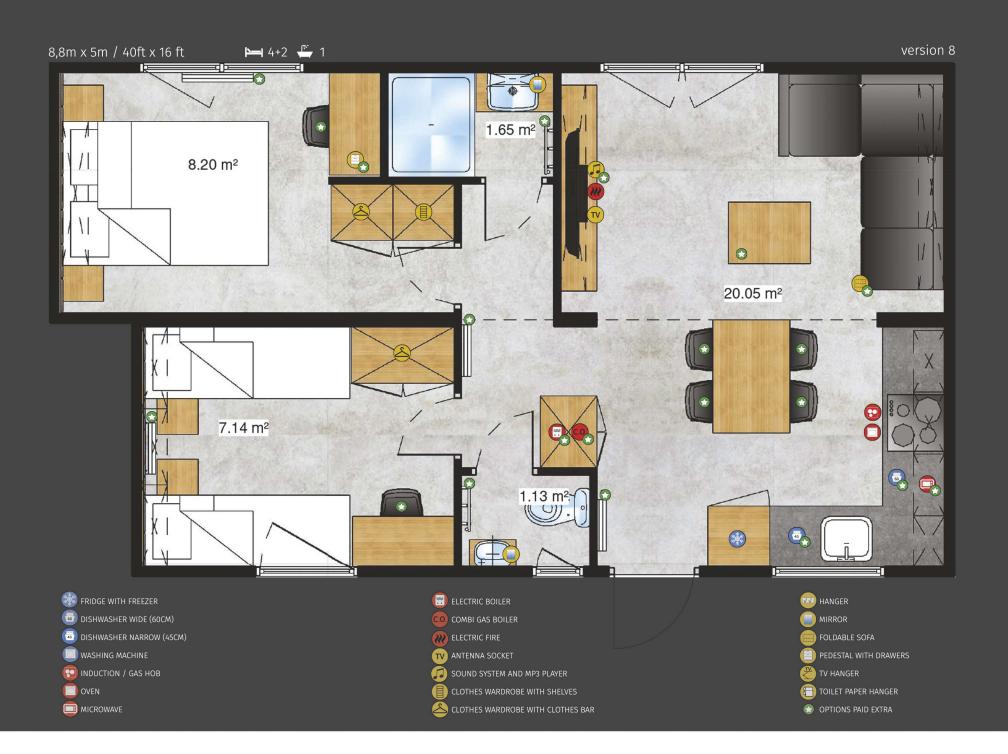

#### Elba Lodge-

Characteristic of this model is the use of a centrally located island dividing the living room space from the kitchen area. As a result, we get an additional worktop in the kitchen, and in the living room two comfortable couches that allow up to six people to relax and spend time together.

## Elba Lodge

### 12,09m x 3,83m / 40ft x 13 ft

🍋 4 / 🚝 1