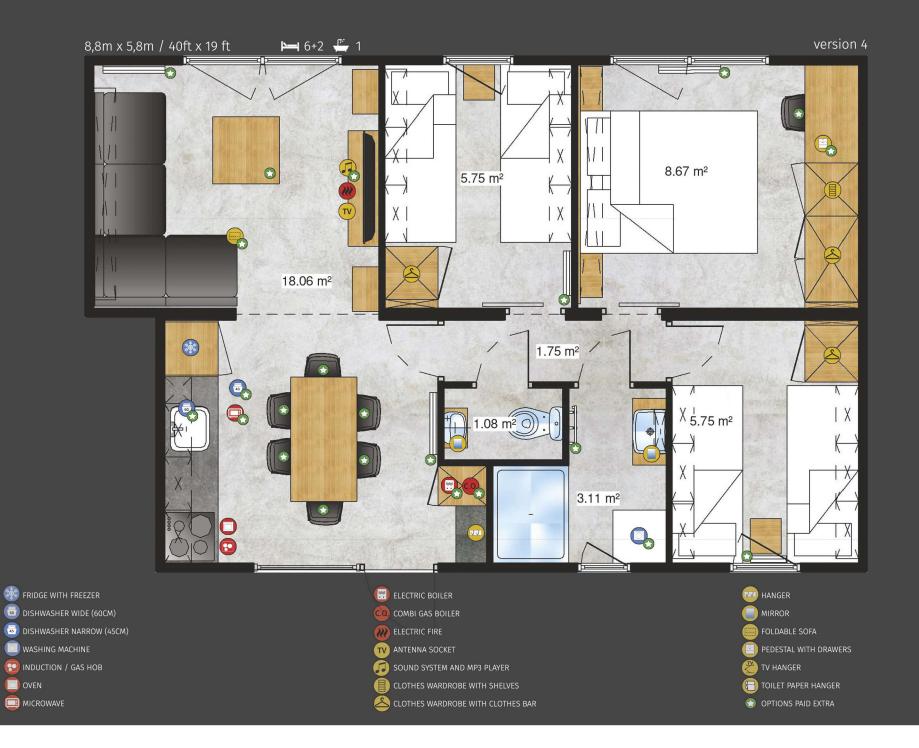

#### Luxembourg Lodge

Chic finishes combined with a well-designed space. Choosing this model, you choose a residence with class. Lodge Luxembourg has 4 spacious fully equipped rooms, including one with a kitchenette. As a convenience, an office room and a separate toilet are provided. The atmosphere of privacy is created by two separate bedrooms. Lodge Luxembourg is a minimalist interior with maximum space used.

# Luxembourg Lodge -

Sheraton Lodge

The Sheraton Lodge model also has some nice curiosities. The master bedroom with its own bathroom and wardrobe is located on the opposite side of the house to the other two bedrooms that can be used by both: children and adults. For your greater comfort we have offered a second bathroom with a separate toilet there. A beautiful, bright living room located centrally will make time spent together more pleasant for every family.