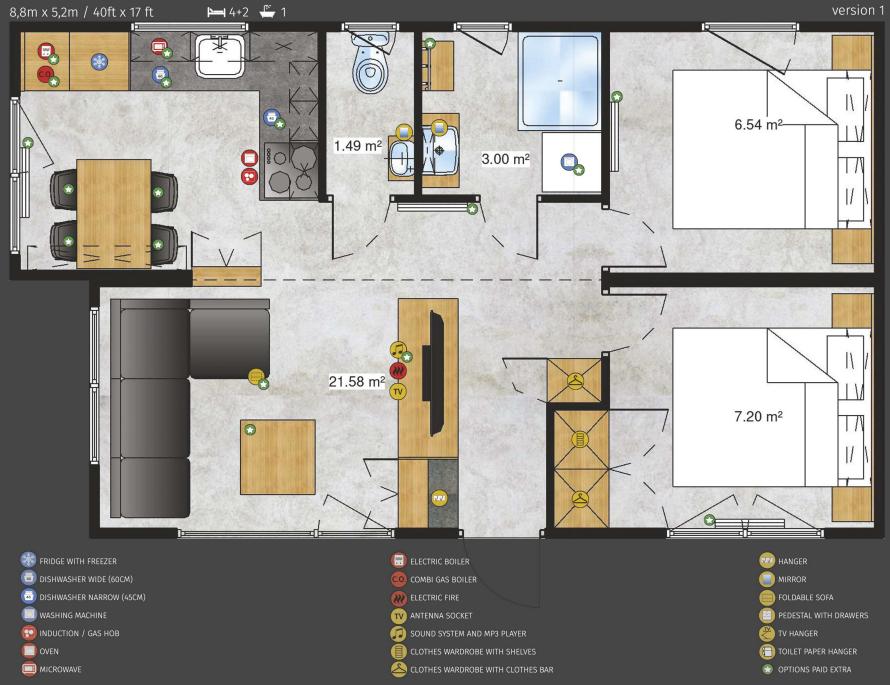

#### Bodensee Lodge

Elegant and polished in every detail with a great deal of care and craftsmanship put in to create. A very spacious salon will convince everyone who respects their free time and appreciates every moment for a pleasant rest. The functionality of the double Lodge is complemented by convenient and comfortable bathrooms having them all to yourself is a necessity and a pleasure to be reckoned with. You will also enjoy completely functional kitchen and cosy decor of bedrooms. Bodensee is a real home that doesn't require a complicated investment process.

# Bodensee Lodge-

- FRIDGE WITH FREEZER
- DISHWASHER WIDE (60CM)
- DISHWASHER NARROW (45CM)
- O WASHING MACHINE
- INDUCTION / GAS HOB
- OVEN

ELECTRIC BOILER
COMBI GAS BOILER
ELECTRIC FIRE
ANTENNA SOCKET
SOUND SYSTEM AND MP3 PLAYER
CLOTHES WARDROBE WITH SHELVES
CLOTHES WARDROBE WITH CLOTHES BAR

HANGER MIRROR FOLDABLE SOFA PEDESTAL WITH DRAWERS VTV HANGER TOILET PAPER HANGER OPTIONS PAID EXTRA

- FRIDGE WITH FREEZER
- DISHWASHER WIDE (60CM)
- DISHWASHER NARROW (45CM)
- WASHING MACHINE
- INDUCTION / GAS HOB
- OVEN

ELECTRIC BOILER
COMBI GAS BOILER
ELECTRIC FIRE
ANTENNA SOCKET
SOUND SYSTEM AND MP3 PLAYER
CLOTHES WARDROBE WITH SHELVES
CLOTHES WARDROBE WITH CLOTHES BAR

HANGER MIRROR FOLDABLE SOFA PEDESTAL WITH DRAWERS TV HANGER TOILET PAPER HANGER OPTIONS PAID EXTRA