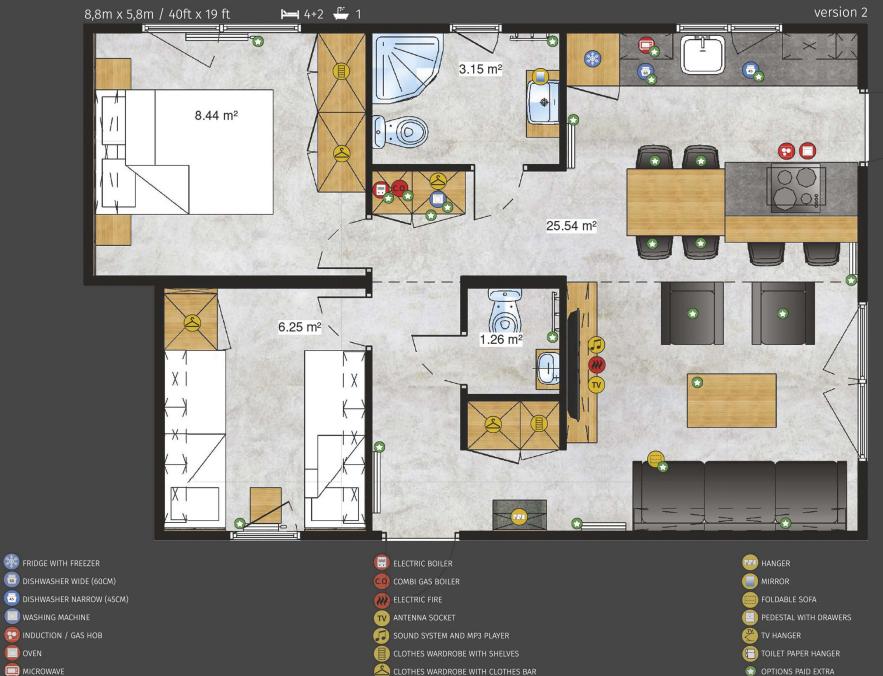

#### Monaco Lodge

It is an ideal choice for those who value luxury solutions in spacious and well-designed interiors. An additional bathroom next to the main bedroom, as well as the pre-kitchen, provide greater comfort in use. A large, comfortable living room with modernly equipped kitchen, numerous glazing and chic finishes simply please the eye. Relaxing on a perfectly integrated terrace surrounded by nature will provide a sense of princely rest to each member of your family.

# Monaco Lodge

- FRIDGE WITH FREEZER
- DISHWASHER WIDE (60CM)
- JISHWASHER NARROW (45CM)
- WASHING MACHINE
- INDUCTION / GAS HOB
- OVEN

ELECTRIC BOILER
COMBI GAS BOILER
ELECTRIC FIRE
ANTENNA SOCKET
SOUND SYSTEM AND MP3 PLAYER
CLOTHES WARDROBE WITH SHELVES
CLOTHES WARDROBE WITH CLOTHES BAR

HANGER MIRROR FOLDABLE SOFA PEDESTAL WITH DRAWERS V HANGER TO HANGER OPTIONS PAID EXTRA