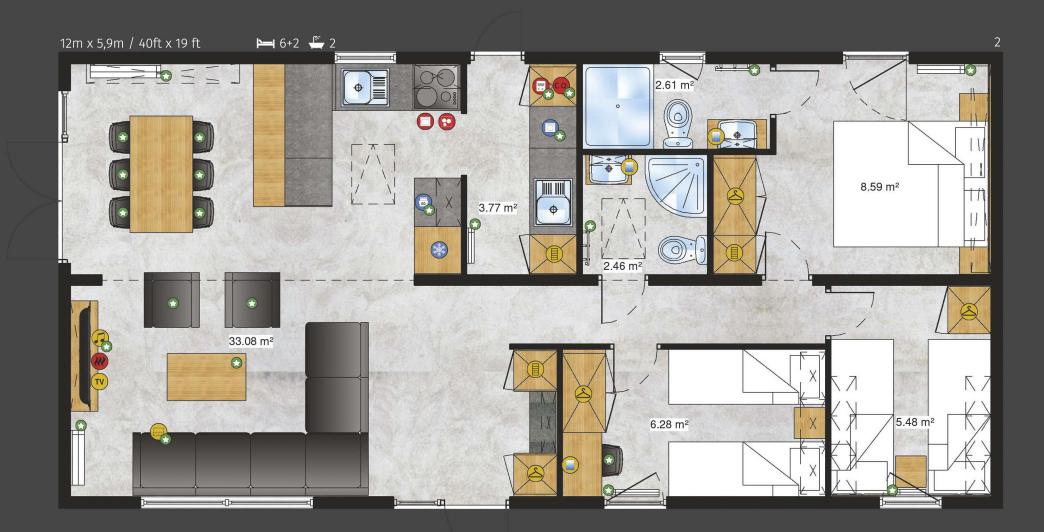

#### Bodensee Lodge

Elegant and polished in every detail with a great deal of care and craftsmanship put in to create. A very spacious salon will convince everyone who respects their free time and appreciates every moment for a pleasant rest. The functionality of the double Lodge is complemented by convenient and comfortable bathrooms having them all to yourself is a necessity and a pleasure to be reckoned with. You will also enjoy completely functional kitchen and cosy decor of bedrooms. Bodensee is a real home that doesn't require a complicated investment process.