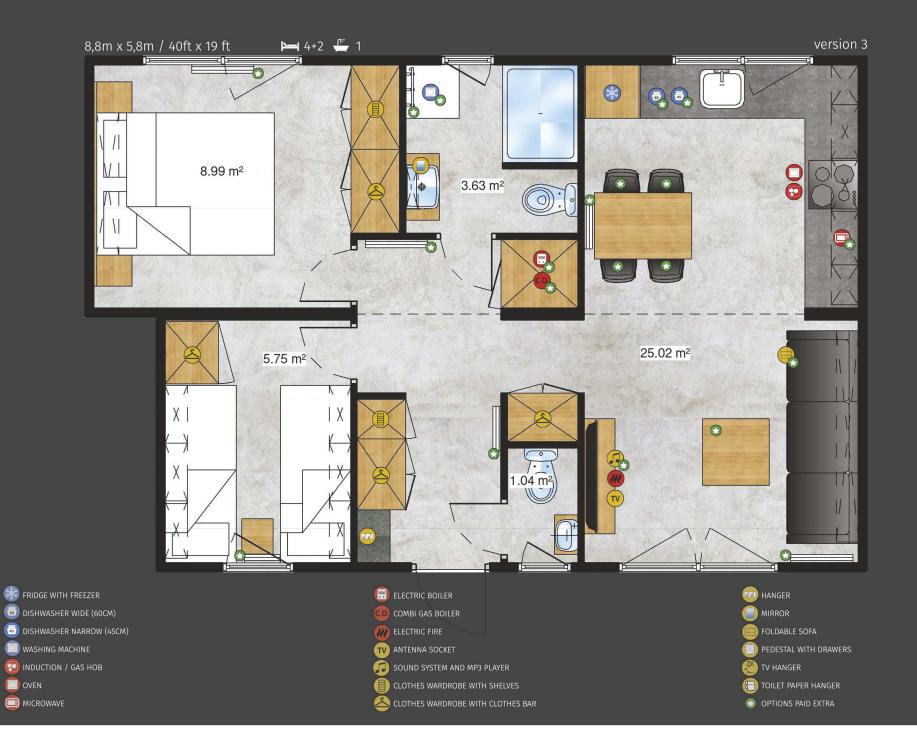

#### San Marino Lodge

Elegant and modern villa straight from the sunny coast. A unique and characteristic design in its original style. Terrace roofing allows you to enjoy fresh air even on rainy days. The exceptionally large amounts of glazing make the sun a daily guest at Lodge San Marino.

# San Marino Lodge

- FRIDGE WITH FREEZER
- DISHWASHER WIDE (60CM)
- DISHWASHER NARROW (45CM)
- O WASHING MACHINE
- 🔁 INDUCTION / GAS HOB
- OVEN

- FRIDGE WITH FREEZER
- DISHWASHER WIDE (60CM)
- DISHWASHER NARROW (45CM)
- 🔘 WASHING MACHINE
- 🔁 INDUCTION / GAS HOB
- OVEN

HANGER
MIRROR
FOLDABLE SOFA
PEDESTAL WITH DRAWERS
TV HANGER
TOILET PAPER HANGER
OPTIONS PAID EXTRA