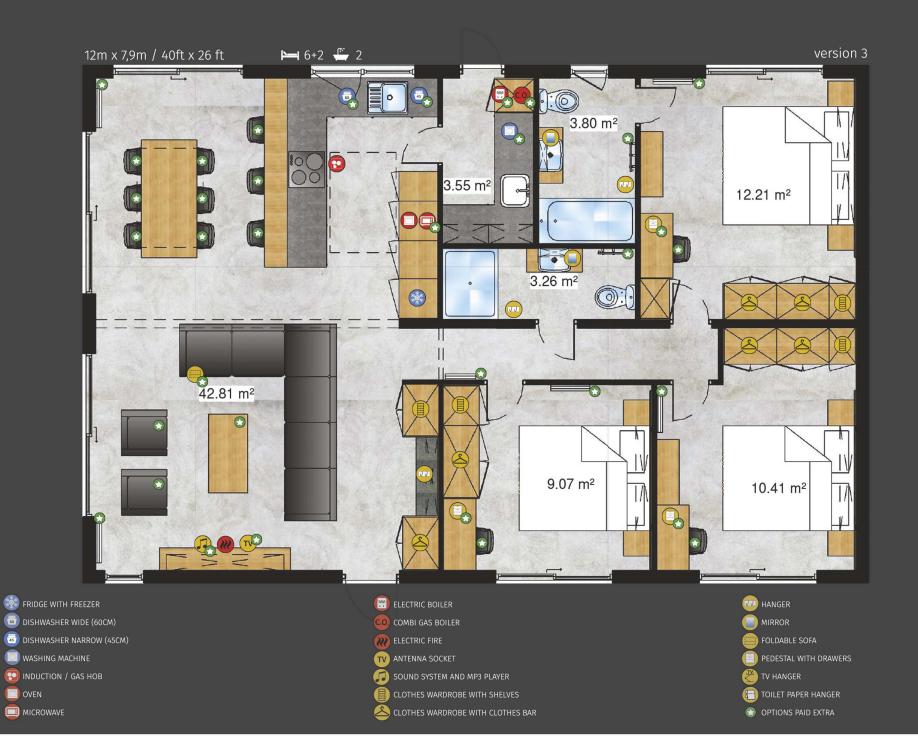

#### Bodensee Lodge

Elegant and polished in every detail with a great deal of care and craftsmanship put in to create. A very spacious salon will convince everyone who respects their free time and appreciates every moment for a pleasant rest. The functionality of the double Lodge is complemented by convenient and comfortable bathrooms having them all to yourself is a necessity and a pleasure to be reckoned with. You will also enjoy completely functional kitchen and cosy decor of bedrooms. Bodensee is a real home that doesn't require a complicated investment process.