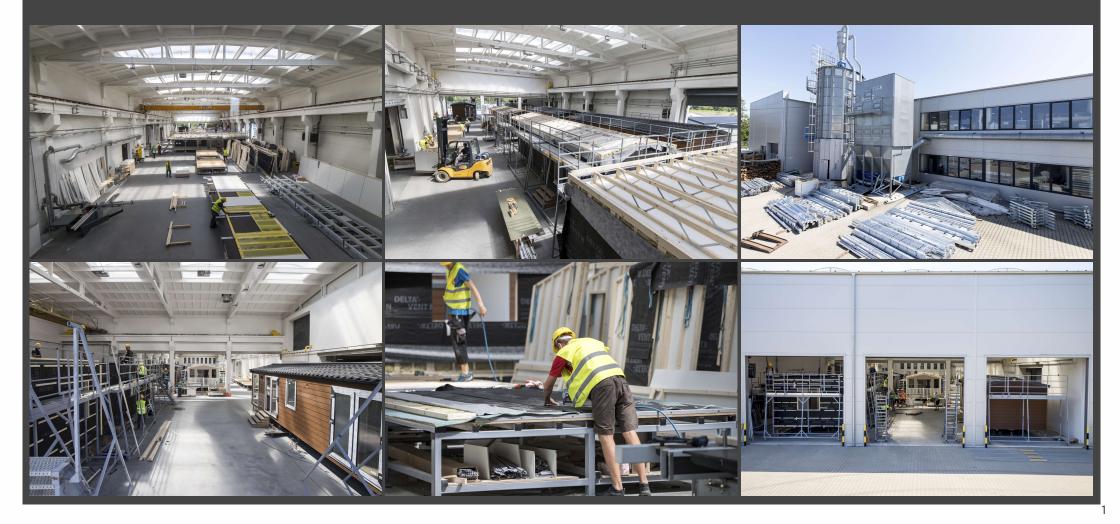

Lark Leisure Homes Factory is a facility with a total area exceeding 4 hectares, of which over 10,000 m2 is a modern, high-class machinery park set for maximum performance and quality of production.
 The highly automated production line allows us to produce over 1000 Mobile Houses a year! Therefore we are becoming the most modern factory of this type in Central and Eastern Europe, and also the largest exporter of mobile houses in Europe.