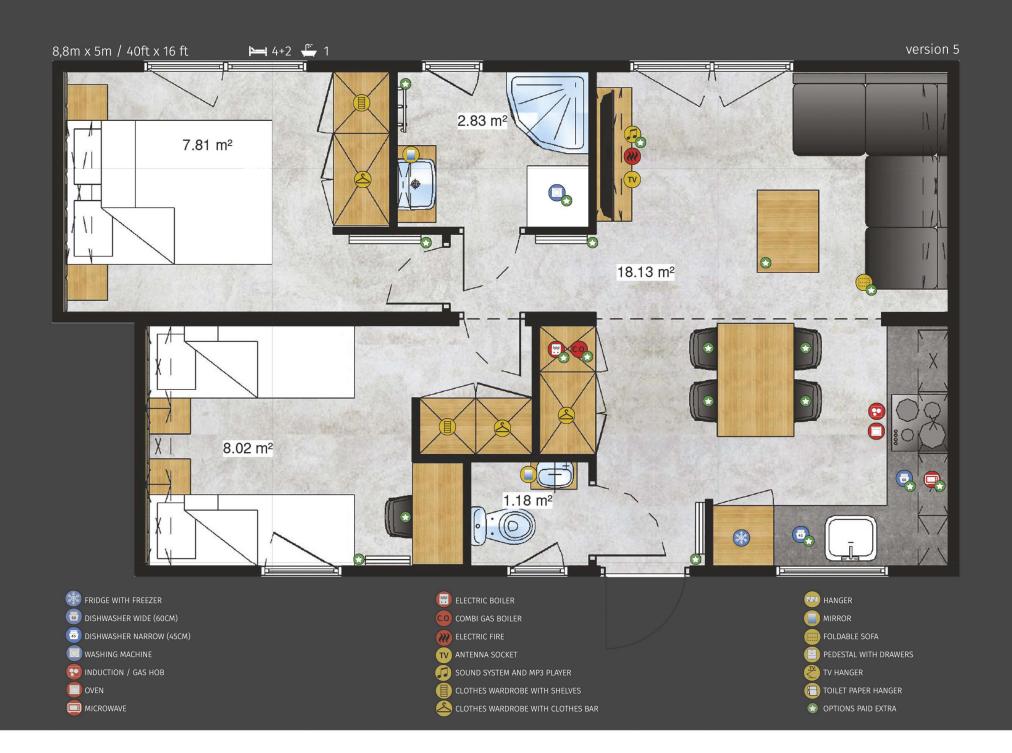

# Luxembourg Lodge -

Sheraton Lodge

The Sheraton Lodge model also has some nice curiosities. The master bedroom with its own bathroom and wardrobe is located on the opposite side of the house to the other two bedrooms that can be used by both: children and adults. For your greater comfort we have offered a second bathroom with a separate toilet there. A beautiful, bright living room located centrally will make time spent together more pleasant for every family.

### Sheraton Lodge

12m x 4m / 40ft x 13 ft

**) ----** 6+2 🐥 2

FRIDGE WITH FREEZER DISHWASHER WIDE (60CM) DISHWASHER NARROW (45CM) WASHING MACHINE INDUCTION / GAS HOB OVEN MICROWAVE ELECTRIC BOILER COMBI GAS BOILER ELECTRIC FIRE ANTENNA SOCKET 

 SOUND SYSTEM AND MP3 PLAYER

 CLOTHES WARDROBE WITH SHELVES

 CLOTHES WARDROBE WITH CLOTHES BAR

 HANGER

 HANGER

 FOLDABLE SOFA

 PEDESTAL WITH DRAWERS

 TV HANGER

 TOILET PAPER HANGER

Well-finished to the finest detail Chios Platinum Lodge is a classic form with a touch of modern style. Very bright living area thanks to the large terrace window is perfectly combined with a modern and functional kitchenette. For the convenience of users, Chios Platinum Lodge offers a separate bathroom in the master bedroom and a really spacious wardrobe.