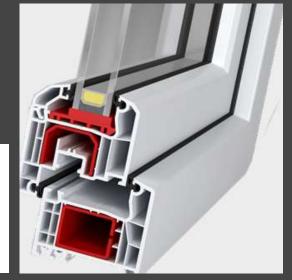

**BROWN RAL 8017** 

RAL 8004

BRICK

BRICK RAL 8004 **GRAPHITE RAL 7021**  BLACK RAL 9005

Windows

System represents a new generation of window profiles. It combines the latest technology with the highest living comfort. Choose your favourite colour to match the cladding.