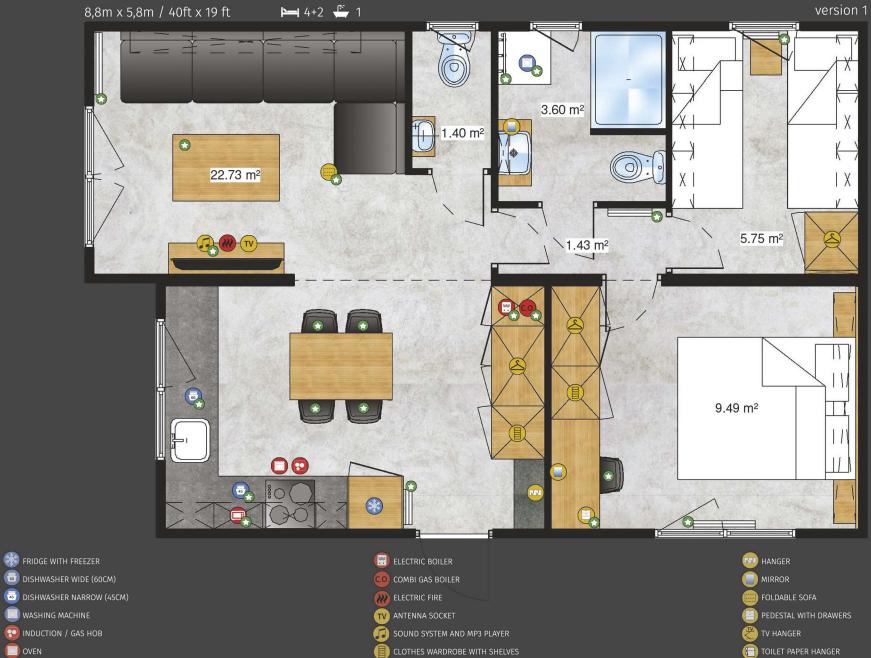

#### Bodensee Lodge

Elegant and polished in every detail with a great deal of care and craftsmanship put in to create. A very spacious salon will convince everyone who respects their free time and appreciates every moment for a pleasant rest. The functionality of the double Lodge is complemented by convenient and comfortable bathrooms having them all to yourself is a necessity and a pleasure to be reckoned with. You will also enjoy completely functional kitchen and cosy decor of bedrooms. Bodensee is a real home that doesn't require a complicated investment process.

# Bodensee Lodge-

- FRIDGE WITH FREEZER
- DISHWASHER WIDE (60CM)
- DISHWASHER NARROW (45CM)
- O WASHING MACHINE
- INDUCTION / GAS HOB
- OVEN

ELECTRIC BOILER
COMBI GAS BOILER
ELECTRIC FIRE
ANTENNA SOCKET
SOUND SYSTEM AND MP3 PLAYER
CLOTHES WARDROBE WITH SHELVES
CLOTHES WARDROBE WITH CLOTHES BAR

HANGER MIRROR FOLDABLE SOFA PEDESTAL WITH DRAWERS VTV HANGER TOILET PAPER HANGER OPTIONS PAID EXTRA

- FRIDGE WITH FREEZER
- DISHWASHER WIDE (60CM)
- DISHWASHER NARROW (45CM)
- WASHING MACHINE
- INDUCTION / GAS HOB
- OVEN

ELECTRIC BOILER
COMBI GAS BOILER
ELECTRIC FIRE
ANTENNA SOCKET
SOUND SYSTEM AND MP3 PLAYER
CLOTHES WARDROBE WITH SHELVES
CLOTHES WARDROBE WITH CLOTHES BAR

HANGER MIRROR FOLDABLE SOFA PEDESTAL WITH DRAWERS TV HANGER TOILET PAPER HANGER OPTIONS PAID EXTRA