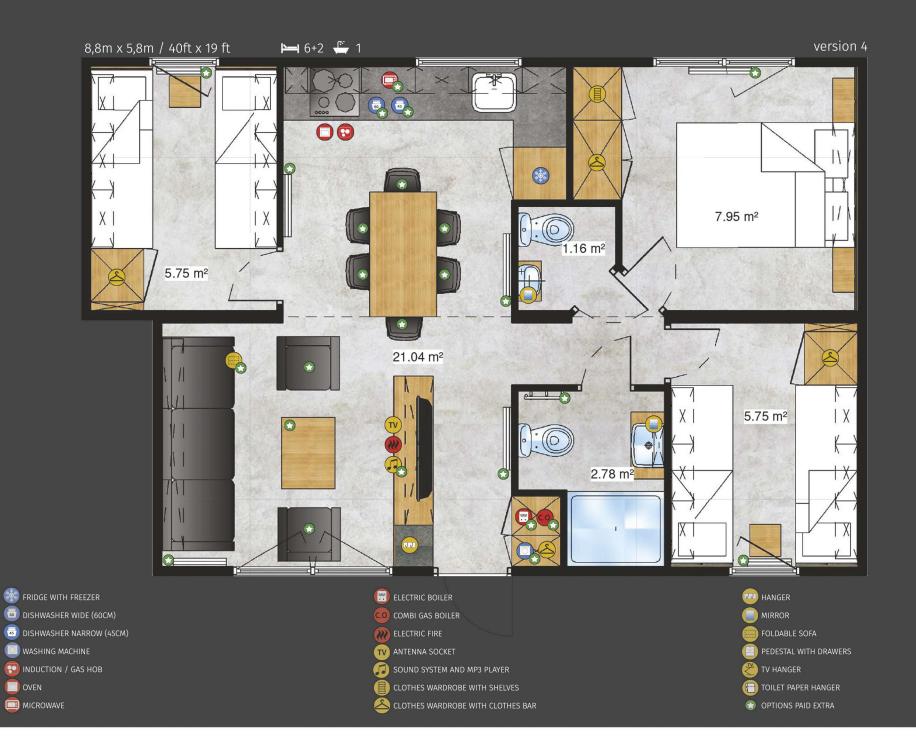

#### Luxembourg Lodge

Chic finishes combined with a well-designed space. Choosing this model, you choose a residence with class. Lodge Luxembourg has 4 spacious fully equipped rooms, including one with a kitchenette. As a convenience, an office room and a separate toilet are provided. The atmosphere of privacy is created by two separate bedrooms. Lodge Luxembourg is a minimalist interior with maximum space used.

# Luxembourg Lodge -

Sheraton Lodge

The Sheraton Lodge model also has some nice curiosities. The master bedroom with its own bathroom and wardrobe is located on the opposite side of the house to the other two bedrooms that can be used by both: children and adults. For your greater comfort we have offered a second bathroom with a separate toilet there. A beautiful, bright living room located centrally will make time spent together more pleasant for every family.