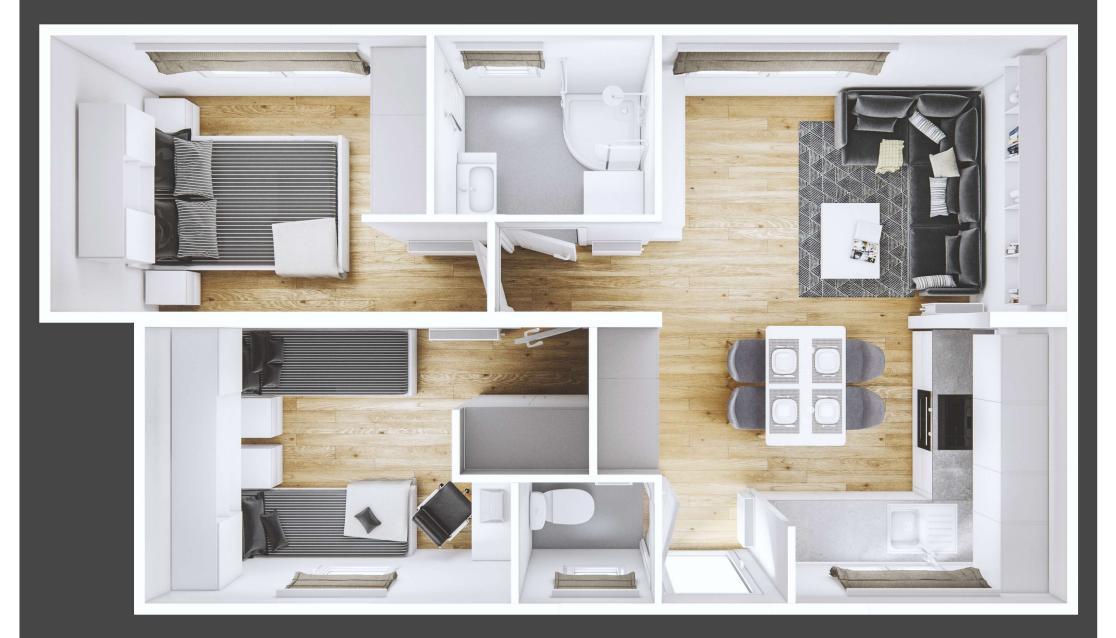

#### Bodensee Lodge

Elegant and polished in every detail with a great deal of care and craftsmanship put in to create. A very spacious salon will convince everyone who respects their free time and appreciates every moment for a pleasant rest. The functionality of the double Lodge is complemented by convenient and comfortable bathrooms having them all to yourself is a necessity and a pleasure to be reckoned with. You will also enjoy completely functional kitchen and cosy decor of bedrooms. Bodensee is a real home that doesn't require a complicated investment process.

# Bodensee Lodge-

- FRIDGE WITH FREEZER
- DISHWASHER WIDE (60CM)
- DISHWASHER NARROW (45CM)
- O WASHING MACHINE
- INDUCTION / GAS HOB
- OVEN

ELECTRIC BOILER
COMBI GAS BOILER
ELECTRIC FIRE
ANTENNA SOCKET
SOUND SYSTEM AND MP3 PLAYER
CLOTHES WARDROBE WITH SHELVES
CLOTHES WARDROBE WITH CLOTHES BAR

HANGER MIRROR FOLDABLE SOFA PEDESTAL WITH DRAWERS VTV HANGER TOILET PAPER HANGER OPTIONS PAID EXTRA

- FRIDGE WITH FREEZER
- DISHWASHER WIDE (60CM)
- DISHWASHER NARROW (45CM)
- WASHING MACHINE
- INDUCTION / GAS HOB
- OVEN

ELECTRIC BOILER
COMBI GAS BOILER
ELECTRIC FIRE
ANTENNA SOCKET
SOUND SYSTEM AND MP3 PLAYER
CLOTHES WARDROBE WITH SHELVES
CLOTHES WARDROBE WITH CLOTHES BAR

HANGER MIRROR FOLDABLE SOFA PEDESTAL WITH DRAWERS TV HANGER TOILET PAPER HANGER OPTIONS PAID EXTRA