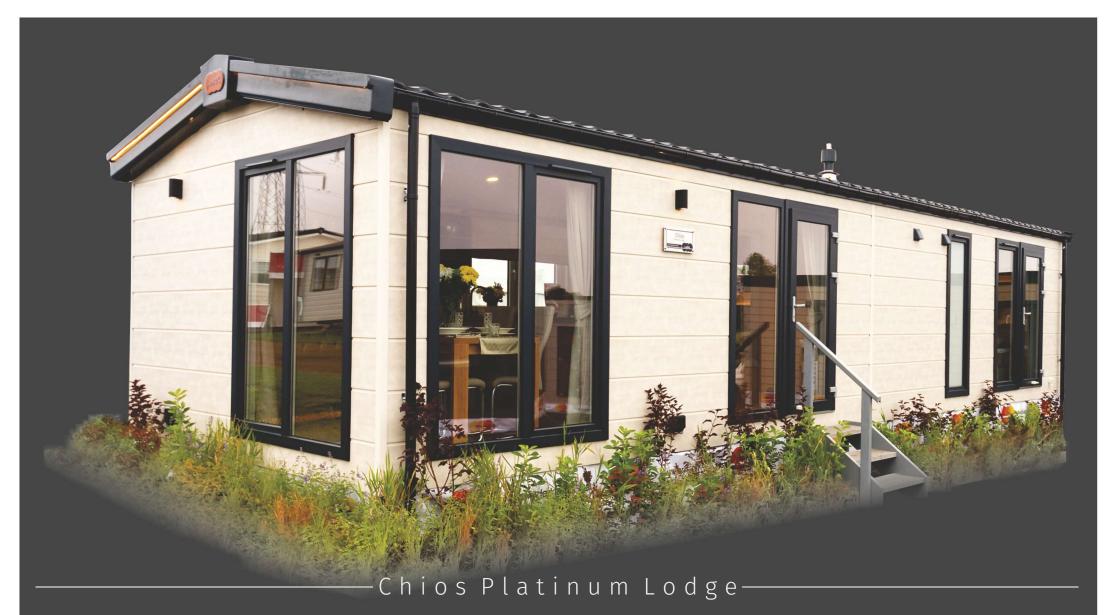

 TOILET PAPER HANGER

Well-finished to the finest detail Chios Platinum Lodge is a classic form with a touch of modern style. Very bright living area thanks to the large terrace window is perfectly combined with a modern and functional kitchenette. For the convenience of users, Chios Platinum Lodge offers a separate bathroom in the master bedroom and a really spacious wardrobe.

## -Chios Platinum Lodge-

12m x 4m / 40ft x 13 ft

**▶ |** 4 + 2 🐥 2

|                         |      | SOUND SYSTEM AND N  |
|-------------------------|------|---------------------|
| FRIDGE WITH FREEZER     |      | SOUND STSTEM AND N  |
| DISHWASHER WIDE (60CM)  |      | CLOTHES WARDROBE    |
| DISHWASHER NARROW (45C) | u) 峇 | CLOTHES WARDROBE V  |
| WASHING MACHINE         |      | HANGER              |
| INDUCTION / GAS HOB     |      | MIRROR              |
|                         |      | FOLDABLE SOFA       |
|                         |      | PEDESTAL WITH DRAWI |
| ELECTRIC BOILER         |      | TV HANGER           |
| C.O. COMBI GAS BOILER   |      | TOILET PAPER HANGER |
| ELECTRIC FIRE           | 3    | OPTIONS PAID EXTRA  |
| TV ANTENNA SOCKET       |      |                     |
|                         |      |                     |