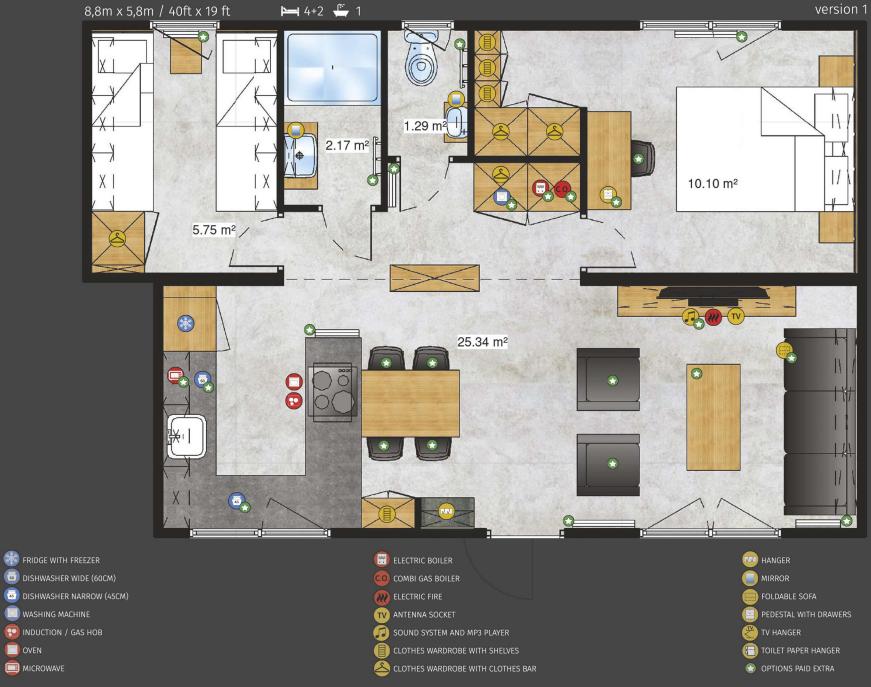

#### Bodensee Lodge

Elegant and polished in every detail with a great deal of care and craftsmanship put in to create. A very spacious salon will convince everyone who respects their free time and appreciates every moment for a pleasant rest. The functionality of the double Lodge is complemented by convenient and comfortable bathrooms having them all to yourself is a necessity and a pleasure to be reckoned with. You will also enjoy completely functional kitchen and cosy decor of bedrooms. Bodensee is a real home that doesn't require a complicated investment process.

# Bodensee Lodge-

- FRIDGE WITH FREEZER
- DISHWASHER WIDE (60CM)
- DISHWASHER NARROW (45CM)
- O WASHING MACHINE
- INDUCTION / GAS HOB
- OVEN

ELECTRIC BOILER
COMBI GAS BOILER
ELECTRIC FIRE
ANTENNA SOCKET
SOUND SYSTEM AND MP3 PLAYER
CLOTHES WARDROBE WITH SHELVES
CLOTHES WARDROBE WITH CLOTHES BAR

HANGER MIRROR FOLDABLE SOFA PEDESTAL WITH DRAWERS VTV HANGER TOILET PAPER HANGER OPTIONS PAID EXTRA

- FRIDGE WITH FREEZER
- DISHWASHER WIDE (60CM)
- DISHWASHER NARROW (45CM)
- WASHING MACHINE
- INDUCTION / GAS HOB
- OVEN

ELECTRIC BOILER
COMBI GAS BOILER
ELECTRIC FIRE
ANTENNA SOCKET
SOUND SYSTEM AND MP3 PLAYER
CLOTHES WARDROBE WITH SHELVES
CLOTHES WARDROBE WITH CLOTHES BAR

HANGER MIRROR FOLDABLE SOFA PEDESTAL WITH DRAWERS TV HANGER TOILET PAPER HANGER OPTIONS PAID EXTRA