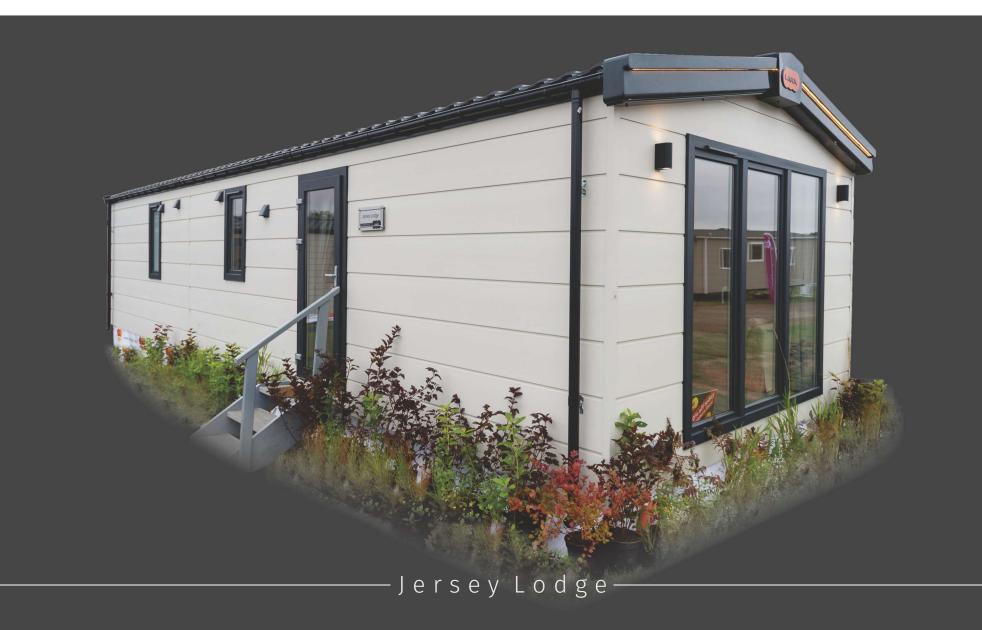

Jersey is a classic in a modern edition. It combines the best: minimalism, proven universal solutions and simplicity of implementation. The versatility of interior design will ensure comfort also for the most demanding lovers of relaxation in nature.

### —Jersey Lodge-

12m x 4m / 40ft x 13 ft

**Þ** 

| 😽 FRIDGE WITH FREEZER      | 50000 System and MP3 player       |
|----------------------------|-----------------------------------|
| 🐻 DISHWASHER WIDE (60CM)   | CLOTHES WARDROBE WITH SHELVES     |
| 💿 DISHWASHER NARROW (45CM) | CLOTHES WARDROBE WITH CLOTHES BAR |
| WASHING MACHINE            | HANGER                            |
| INDUCTION / GAS HOB        |                                   |
| OVEN                       | FOLDABLE SOFA                     |
|                            | PEDESTAL WITH DRAWERS             |
| ELECTRIC BOILER            | 🐣 τν hanger                       |
| CO. COMBI GAS BOILER       | TOILET PAPER HANGER               |
| ELECTRIC FIRE              | 🕤 OPTIONS PAID EXTRA              |
| TV ANTENNA SOCKET          |                                   |