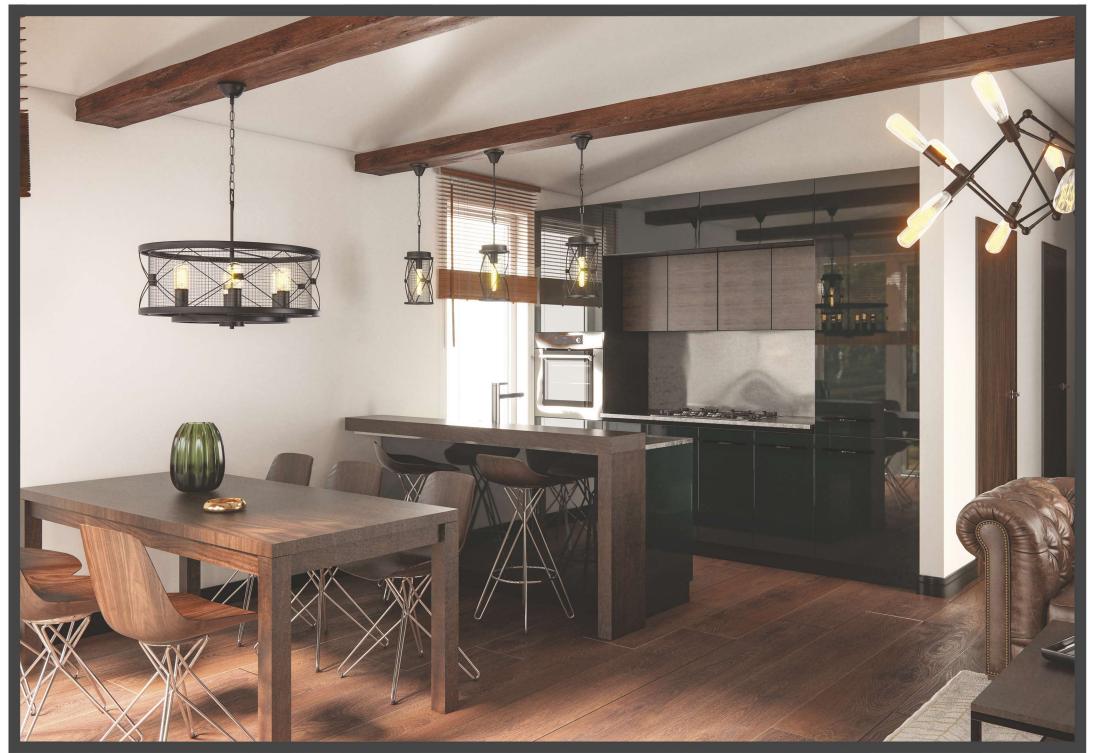

### LOUNGE & DINING

- Sofa
- Internal roller blinds pleating
- Dining table for 4 or 6 persons
- LED lighting

### KITCHEN

- Refrigerator with Freezer big 177l
- Gas cooker 4 points or induction hob 4 points
- Oven with heat circulation
- Cooker hood with carbon filter
- Sink with drainer, with tap
- LED lighting