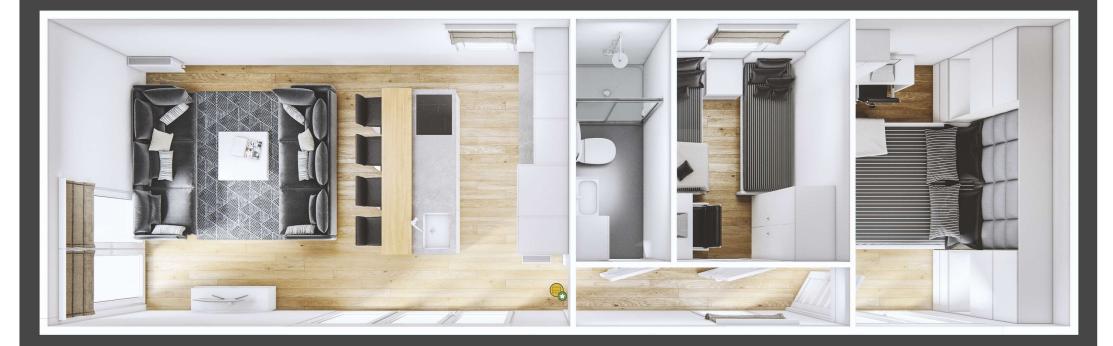

#### Bodensee Lodge

Elegant and polished in every detail with a great deal of care and craftsmanship put in to create. A very spacious salon will convince everyone who respects their free time and appreciates every moment for a pleasant rest. The functionality of the double Lodge is complemented by convenient and comfortable bathrooms having them all to yourself is a necessity and a pleasure to be reckoned with. You will also enjoy completely functional kitchen and cosy decor of bedrooms. Bodensee is a real home that doesn't require a complicated investment process.

# Bodensee Lodge-

- FRIDGE WITH FREEZER
- DISHWASHER WIDE (60CM)
- DISHWASHER NARROW (45CM)
- O WASHING MACHINE
- INDUCTION / GAS HOB
- OVEN

ELECTRIC BOILER
COMBI GAS BOILER
ELECTRIC FIRE
ANTENNA SOCKET
SOUND SYSTEM AND MP3 PLAYER
CLOTHES WARDROBE WITH SHELVES
CLOTHES WARDROBE WITH CLOTHES BAR

HANGER MIRROR FOLDABLE SOFA PEDESTAL WITH DRAWERS VTV HANGER TOILET PAPER HANGER OPTIONS PAID EXTRA

- FRIDGE WITH FREEZER
- DISHWASHER WIDE (60CM)
- DISHWASHER NARROW (45CM)
- WASHING MACHINE
- INDUCTION / GAS HOB
- OVEN

ELECTRIC BOILER
COMBI GAS BOILER
ELECTRIC FIRE
ANTENNA SOCKET
SOUND SYSTEM AND MP3 PLAYER
CLOTHES WARDROBE WITH SHELVES
CLOTHES WARDROBE WITH CLOTHES BAR

HANGER MIRROR FOLDABLE SOFA PEDESTAL WITH DRAWERS TV HANGER TOILET PAPER HANGER OPTIONS PAID EXTRA