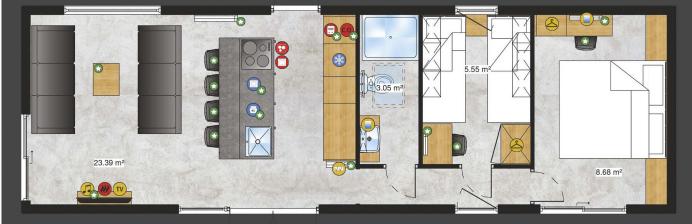

#### Bodensee Lodge

Elegant and polished in every detail with a great deal of care and craftsmanship put in to create. A very spacious salon will convince everyone who respects their free time and appreciates every moment for a pleasant rest. The functionality of the double Lodge is complemented by convenient and comfortable bathrooms having them all to yourself is a necessity and a pleasure to be reckoned with. You will also enjoy completely functional kitchen and cosy decor of bedrooms. Bodensee is a real home that doesn't require a complicated investment process.

# Bodensee Lodge-

- FRIDGE WITH FREEZER
- DISHWASHER WIDE (60CM)
- DISHWASHER NARROW (45CM)
- O WASHING MACHINE
- INDUCTION / GAS HOB
- OVEN

ELECTRIC BOILER
COMBI GAS BOILER
ELECTRIC FIRE
ANTENNA SOCKET
SOUND SYSTEM AND MP3 PLAYER
CLOTHES WARDROBE WITH SHELVES
CLOTHES WARDROBE WITH CLOTHES BAR

HANGER MIRROR FOLDABLE SOFA PEDESTAL WITH DRAWERS VTV HANGER TOILET PAPER HANGER OPTIONS PAID EXTRA

- FRIDGE WITH FREEZER
- DISHWASHER WIDE (60CM)
- DISHWASHER NARROW (45CM)
- WASHING MACHINE
- INDUCTION / GAS HOB
- OVEN

ELECTRIC BOILER
COMBI GAS BOILER
ELECTRIC FIRE
ANTENNA SOCKET
SOUND SYSTEM AND MP3 PLAYER
CLOTHES WARDROBE WITH SHELVES
CLOTHES WARDROBE WITH CLOTHES BAR

HANGER MIRROR FOLDABLE SOFA PEDESTAL WITH DRAWERS TV HANGER TOILET PAPER HANGER OPTIONS PAID EXTRA